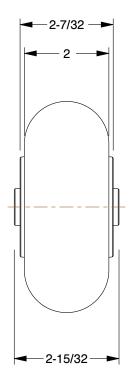

0.44

COMPONENT Polyure

Polyurethane Tread on Aluminum Core Wheel

49H857

Polyurethane Tread on Aluminum Core Wheel: 5 in Wheel Dia., 2 in Wheel Wd, Orange

INCH

SHEET

1 of 1