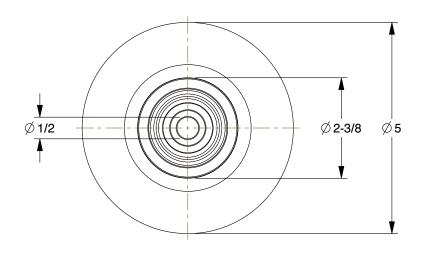

0.44

COMPONENT Polyure

Polyurethane Tread on Aluminum Core Wheel

49H857

Polyurethane Tread on Aluminum Core Wheel: 5 in Wheel Dia., 2 in Wheel Wd, Orange

INCH

SHEET

1 of 1