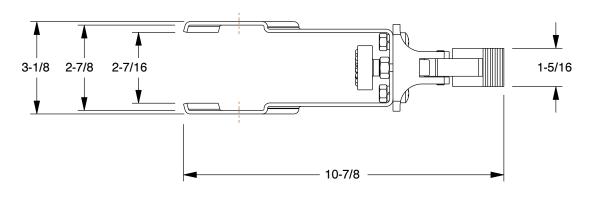

0.28

COMPONENT

Caster Brake Kit

49H590

Caster Brake Kit: Face, For 8 in Wheel Dia., For 2 in Wheel Wd, Steel INCH
SHEET

1 of 1