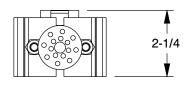

0.28

COMPONENT

Caster Brake Kit

49H590

Caster Brake Kit: Face, For 8 in Wheel Dia., For 2 in Wheel Wd, Steel INCH
SHEET

1 of 1