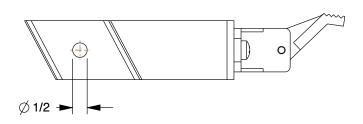

0.28

COMPONENT

Caster Brake Kit

49H590

Caster Brake Kit: Face, For 8 in Wheel Dia., For 2 in Wheel Wd, Steel INCH
SHEET

1 of 1