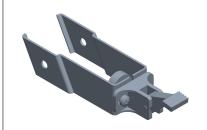

0.28

COMPONENT

Caster Brake Kit

49H590

Caster Brake Kit: Face, For 8 in Wheel Dia., For 2 in Wheel Wd, Steel INCH
SHEET

1 of 1