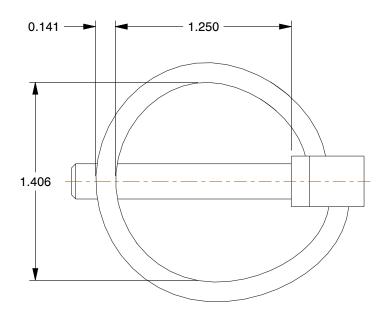

**SCALE** 

1.47

COMPONENT Lynch Pin

49EV03

Lynch Pin, 1-9/16 in L, 1/4 in Dia., PK10

UNIT
INCH
SHEET

1 of 1