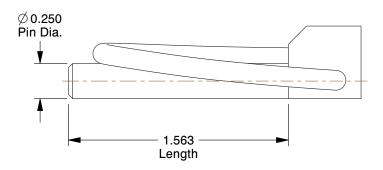

**SCALE** 

1.47

COMPONENT Lynch Pin

49EV03

Lynch Pin, 1-9/16 in L, 1/4 in Dia., PK10

UNIT
INCH
SHEET

1 of 1