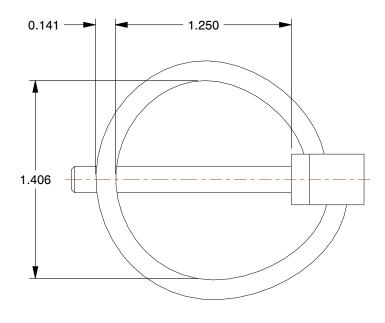

1.47

COMPONENT

Lynch Pin

49EV02

Lynch Pin, 1-9/16 in L, 3/16 in Dia., PK10

INCH

UNIT

SHEET