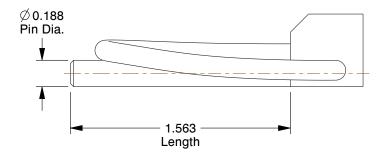

1.47

COMPONENT

Lynch Pin

49EV02

Lynch Pin, 1-9/16 in L, 3/16 in Dia., PK10

INCH

UNIT

SHEET