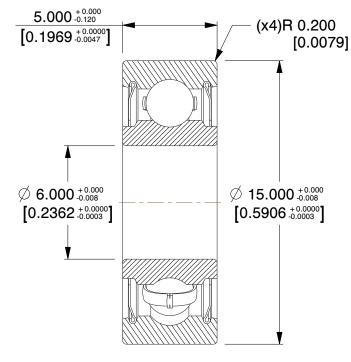

## **NOTES:**

1. TYPE: Shielded 2. MAX. RPM: 43,000 3. MATERIAL: Steel 4. LUBRICATION: Grease

5. ABEC TOLERANCE: 1 6. SHIELD MATERIAL: Steel

7. ITEM: Miniature Ball Bearing

8. TEMP. RANGE: -40 °F to 302 °F

9. STATIC LOAD CAPACITY: 109 Lb.

10. DYNAMIC LOAD CAPACITY: 282 Lb.

100 Grainger Parkway, Lake Forest, Illinois 60045-5201 1-(800) GRAINGER, 1-(800) 472-4643, (847) 535-1000 www.grainger.com This file and any associated information and specifications are provided for reference and evaluation purposes only, and is subject to change without notice. Grainger makes no representations, warranties or guarantees as to the appropriateness, accuracy, completeness, or suitability for any purpose, of the file, information or specifications. You are solely responsible for the use of the file, information or specifications.

5.00

COMPONENT

Miniature Ball Bearing

49DD85

Bearings, 6mm Bore Dia., 5mm W

MM SHEET

UNIT

1 of 1