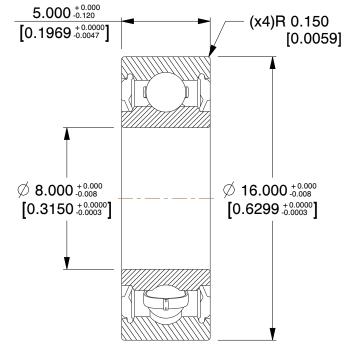

## **NOTES:**

1. TYPE: Sealed 2. MAX. RPM: 27,000 3. MATERIAL: Steel

4. LUBRICATION: Grease 5. ABEC TOLERANCE: 1

6. SEAL MATERIAL: Rubber

7. ITEM: Miniature Ball Bearing

8. TEMP. RANGE: -40 °F to 302 °F 9. STATIC LOAD CAPACITY: 79 Lb.

10. DYNAMIC LOAD CAPACITY: 170 Lb.

100 Grainger Parkway, Lake Forest, Illinois 60045-5201 1-(800) GRAINGER, 1-(800) 472-4643, (847) 535-1000 www.grainger.com This file and any associated information and specifications are provided for reference and evaluation purposes only, and is subject to change without notice. Grainger makes no representations, warranties or guarantees as to the appropriateness, accuracy, completeness, or suitability for any purpose, of the file, information or specifications. You are solely responsible for the use of the file, information or specifications.

4.69

COMPONENT

Miniature Ball Bearing

49DD76

Bearings, 8mm Bore Dia., 27,000 RPM

MM SHEET

UNIT

1 of 1