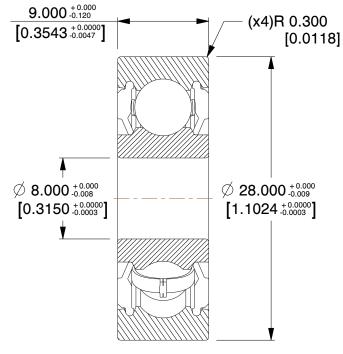

## **NOTES:**

1. TYPE: Sealed 2. MAX. RPM: 28,000 3. MATERIAL: Steel

4. LUBRICATION: Grease 5. ABEC TOLERANCE: 1

6. SEAL MATERIAL: Rubber

7. ITEM: Miniature Ball Bearing

8. TEMP. RANGE: -40 °F to 302 °F

9. STATIC LOAD CAPACITY: 450 Lb.

10. DYNAMIC LOAD CAPACITY: 1020 Lb.

100 Grainger Parkway, Lake Forest, Illinois 60045-5201 1-(800) GRAINGER, 1-(800) 472-4643, (847) 535-1000 www.grainger.com

This file and any associated information and specifications are provided for reference and evaluation purposes only, and is subject to change without notice. Grainger makes no representations, warranties or guarantees as to the appropriateness, accuracy, completeness, or suitability for any purpose, of the file, information or specifications. You are solely responsible for the use of the file, information or specifications.

2.68

49DD67

COMPONENT

Miniature Ball Bearing UNIT MM SHEET Bearings, Sealed, 8mm Bore Dia., 1020 lb 1 of 1