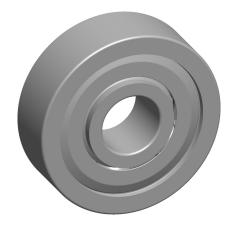

## **NOTES:**

1. TYPE: Shielded 2. MAX. RPM: 30,000 3. MATERIAL: Steel

4. LUBRICATION: Grease 5. ABEC TOLERANCE: 1

6. SHIELD MATERIAL: Steel

7. ITEM: Miniature Ball Bearing

8. TEMP. RANGE: -40 °F to 302 °F