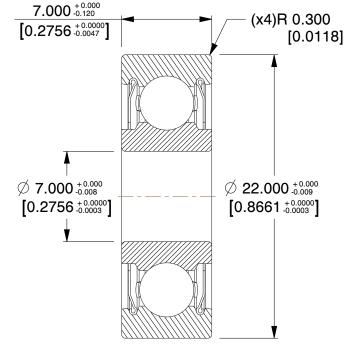

## **NOTES:**

1. TYPE: Shielded 2. MAX. RPM: 30,000 3. MATERIAL: Steel

4. LUBRICATION: Grease 5. ABEC TOLERANCE: 1

6. SHIELD MATERIAL: Steel

7. ITEM: Miniature Ball Bearing

8. TEMP. RANGE: -40 °F to 302 °F

9. STATIC LOAD CAPACITY: 310 Lb.

10. DYNAMIC LOAD CAPACITY: 740 Lb.

100 Grainger Parkway, Lake Forest, Illinois 60045-5201 1-(800) GRAINGER, 1-(800) 472-4643, (847) 535-1000 www.grainger.com This file and any associated information and specifications are provided for reference and evaluation purposes only, and is subject to change without notice. Grainger makes no representations, warranties or guarantees as to the appropriateness, accuracy, completeness, or suitability for any purpose, of the file, information or specifications.

SCALE

3.41

COMPONENT Miniature Ball Bearing

49DD58

Bearings, 7mm Bore Dia., 740 lb.

MM
SHEET