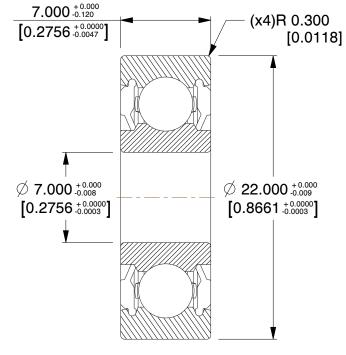

## **NOTES:**

1. TYPE: Sealed 2. MAX. RPM: 30,000 3. MATERIAL: Steel

4. LUBRICATION: Grease 5. ABEC TOLERANCE: 1

6. SEAL MATERIAL: Rubber

7. ITEM: Miniature Ball Bearing

8. TEMP. RANGE: -40 °F to 302 °F

9. STATIC LOAD CAPACITY: 310 Lb.

10. DYNAMIC LOAD CAPACITY: 740 Lb.

100 Grainger Parkway, Lake Forest, Illinois 60045-5201 1-(800) GRAINGER, 1-(800) 472-4643, (847) 535-1000 www.grainger.com This file and any associated information and specifications are provided for reference and evaluation purposes only, and is subject to change without notice. Grainger makes no representations, warranties or guarantees as to the appropriateness, accuracy, completeness, or suitability for any purpose, of the file, information or specifications. You are solely responsible for the use of the file, information or specifications.

3.41

49DD57

COMPONENT

Bearings, Sealed, 7mm Bore Dia., 740 lb.

Miniature Ball Bearing

UNIT

MM

SHEET