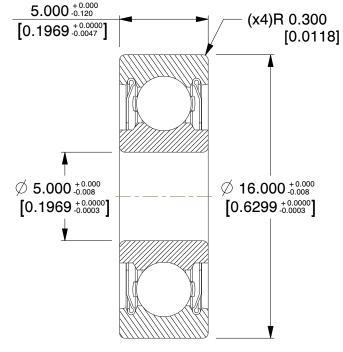

## **NOTES:**

1. TYPE: Shielded 2. MAX. RPM: 36,000 3. MATERIAL: Steel 4. LUBRICATION: Grease

5. ABEC TOLERANCE: 16. SHIELD MATERIAL: Steel

7. ITEM: Miniature Ball Bearing

8. TEMP. RANGE: -40 °F to 302 °F 9. STATIC LOAD CAPACITY: 150 Lb.

10. DYNAMIC LOAD CAPACITY: 390 Lb.

## 49DD54

Bearings, Shielded, 5mm Bore Dia., ABEC 1 MM SHEET

1 of 1