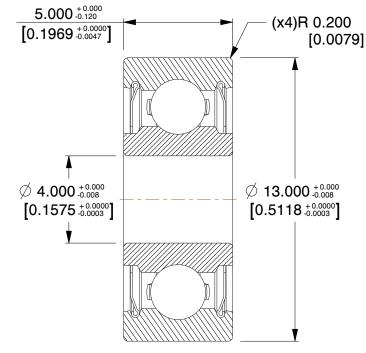

## NOTES:

1. TYPE: Shielded 2. MAX. RPM: 40,000 3. MATERIAL: Steel

4. LUBRICATION: Grease 5. ABEC TOLERANCE: 1 6. SHIELD MATERIAL: Steel

7. ITEM: Miniature Ball Bearing

8. TEMP. RANGE: -40 °F to 302 °F 9. STATIC LOAD CAPACITY: 110 Lb.

10. DYNAMIC LOAD CAPACITY: 290 Lb.

5.77

COMPONENT

Miniature Ball Bearing

49DD52

Bearings, 4mm Bore Dia., 5mm W

MM SHEET

UNIT

1 of 1