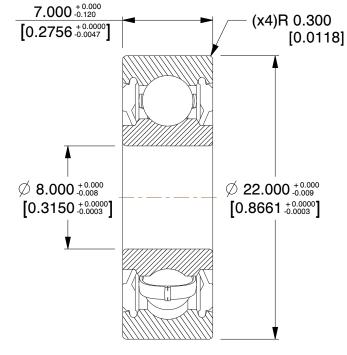

## **NOTES:**

1. TYPE: Sealed 2. MAX. RPM: 34,000 3. MATERIAL: Steel

4. LUBRICATION: Grease 5. ABEC TOLERANCE: 1

6. SEAL MATERIAL: Rubber

7. ITEM: Miniature Ball Bearing

8. TEMP. RANGE: -40 °F to 302 °F

9. STATIC LOAD CAPACITY: 310 Lb.

10. DYNAMIC LOAD CAPACITY: 740 Lb.