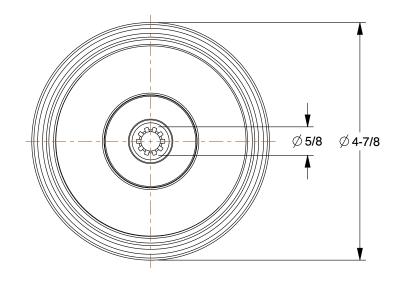

COMPONENT

Ergonomic Nylon Tread Wheel

490V03

Ergonomic Nylon Tread Wheel: 4 7/8 in Wheel Dia., 1 5/8 in Wheel Wd

INCH

UNIT

SHEET 1 of 1