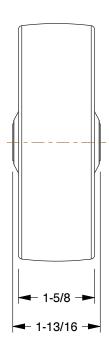

COMPONENT

Ergonomic Nylon Tread Wheel

490V03

Ergonomic Nylon Tread Wheel: 4 7/8 in Wheel Dia., 1 5/8 in Wheel Wd

INCH

UNIT

SHEET 1 of 1