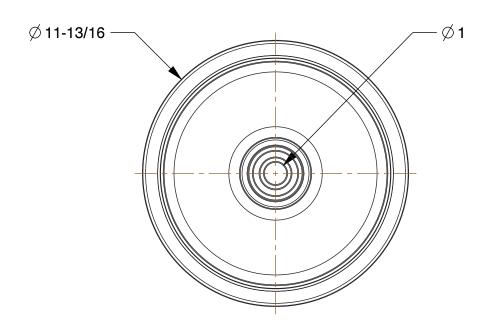

0.06

COMPONENT

Polyurethane Tread on Iron Core Wheel

490U98

Polyurethane Tread on Iron Core Wheel: 11 13/16 in Wheel Dia., 1 3/4 in Wheel Wd

INCH

SHEET

1 of 1