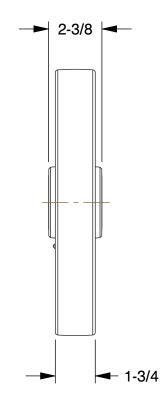

0.06

COMPONENT

Polyurethane Tread on Iron Core Wheel

490U98

Polyurethane Tread on Iron Core Wheel: 11 13/16 in Wheel Dia., 1 3/4 in Wheel Wd

INCH

SHEET

1 of 1