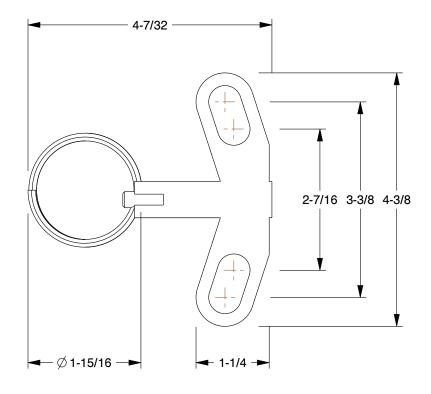

COMPONENT

Caster Directional-Lock Kit

490U78

Caster Directional-Lock Kit: Steel, Directional Lock, Directional Lock

INCH SHEET

UNIT

1 of 1