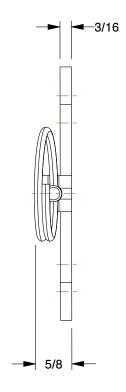

COMPONENT

Caster Directional-Lock Kit

490U78

Caster Directional-Lock Kit: Steel, Directional Lock, Directional Lock

INCH SHEET

UNIT

1 of 1