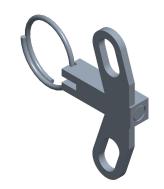

COMPONENT

Caster Directional-Lock Kit

490U78

Caster Directional-Lock Kit: Steel, Directional Lock, Directional Lock

INCH SHEET

UNIT

1 of 1