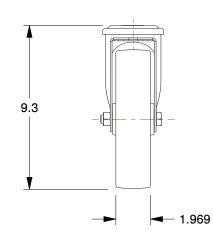

## NOTES:

- 1. FRAME FINISH : Zinc Plated
- 2. BEARING TYPE : Roller
- 3. WHEEL MATERIAL : Nylon 4. STANDARDS : DIN EN 12532
- 5. APPLICATION : Food Service, Medical and Institutional Equipment

| 5. APPLICATION : Food Service, Medical and Institutional Equipment                                                                           |                                                                                                                                                                                                                                                                                                                                                                                                                                                                  |                                                                                                                                                                                                                    |                           |             |                       |        |  |
|----------------------------------------------------------------------------------------------------------------------------------------------|------------------------------------------------------------------------------------------------------------------------------------------------------------------------------------------------------------------------------------------------------------------------------------------------------------------------------------------------------------------------------------------------------------------------------------------------------------------|--------------------------------------------------------------------------------------------------------------------------------------------------------------------------------------------------------------------|---------------------------|-------------|-----------------------|--------|--|
|                                                                                                                                              |                                                                                                                                                                                                                                                                                                                                                                                                                                                                  |                                                                                                                                                                                                                    | COMPONENT Bolt Hole Caste |             | ters                  |        |  |
| CRAINGER<br>100 Grainger Parkway, Lake Forest, Illinois 60045-5201<br>1-(800) GRAINGER, 1-(800) 472-4643, (847) 535-1000<br>www.grainger.com | This file and any associated information and specifications<br>are provided for reference and evaluation purposes only,<br>and is subject to change without notice. Grainger makes<br>no representations, warranties or guarantees as to the<br>appropriateness, accuracy, completeness, or suitability<br>for any purpose, of the file, information or specifications.<br>You are solely responsible for the use of the file,<br>information or specifications. | This drawing is the property of<br>GRAINGER. It contains confidential,<br>proprietary information that is<br>GRAINGER property. Do not disclose<br>to or duplicate for others except<br>as authorized by GRAINGER. |                           | 4001164     |                       | UNIT   |  |
|                                                                                                                                              |                                                                                                                                                                                                                                                                                                                                                                                                                                                                  |                                                                                                                                                                                                                    |                           |             |                       | INCH   |  |
|                                                                                                                                              |                                                                                                                                                                                                                                                                                                                                                                                                                                                                  |                                                                                                                                                                                                                    |                           |             |                       | SHEET  |  |
|                                                                                                                                              |                                                                                                                                                                                                                                                                                                                                                                                                                                                                  | SCALE                                                                                                                                                                                                              | 0.18                      | General Pur | pose Bolt-Hole Caster | 1 of 1 |  |