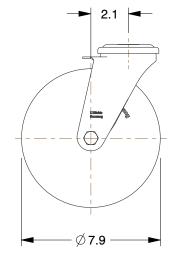

## NOTES:

- 1. FRAME FINISH : Zinc Plated
- 2. BEARING TYPE : Roller
- 3. WHEEL MATERIAL : Nylon 4. STANDARDS : DIN EN 12532
- 5. APPLICATION : Food Service, Medical and Institutional Equipment

| 5. APPLICATION : Food Service, Medical and Institutional Equipment                                                                           |                                                                                                                                                                                                                                                                                                                                                                                                                                                                  |                                                                                                                                                                                                                    |                           |             |                       |        |  |
|----------------------------------------------------------------------------------------------------------------------------------------------|------------------------------------------------------------------------------------------------------------------------------------------------------------------------------------------------------------------------------------------------------------------------------------------------------------------------------------------------------------------------------------------------------------------------------------------------------------------|--------------------------------------------------------------------------------------------------------------------------------------------------------------------------------------------------------------------|---------------------------|-------------|-----------------------|--------|--|
|                                                                                                                                              |                                                                                                                                                                                                                                                                                                                                                                                                                                                                  |                                                                                                                                                                                                                    | COMPONENT Bolt Hole Caste |             | ters                  |        |  |
| CRAINGER<br>100 Grainger Parkway, Lake Forest, Illinois 60045-5201<br>1-(800) GRAINGER, 1-(800) 472-4643, (847) 535-1000<br>www.grainger.com | This file and any associated information and specifications<br>are provided for reference and evaluation purposes only,<br>and is subject to change without notice. Grainger makes<br>no representations, warranties or guarantees as to the<br>appropriateness, accuracy, completeness, or suitability<br>for any purpose, of the file, information or specifications.<br>You are solely responsible for the use of the file,<br>information or specifications. | This drawing is the property of<br>GRAINGER. It contains confidential,<br>proprietary information that is<br>GRAINGER property. Do not disclose<br>to or duplicate for others except<br>as authorized by GRAINGER. |                           | 4001164     |                       | UNIT   |  |
|                                                                                                                                              |                                                                                                                                                                                                                                                                                                                                                                                                                                                                  |                                                                                                                                                                                                                    |                           |             |                       | INCH   |  |
|                                                                                                                                              |                                                                                                                                                                                                                                                                                                                                                                                                                                                                  |                                                                                                                                                                                                                    |                           |             |                       | SHEET  |  |
|                                                                                                                                              |                                                                                                                                                                                                                                                                                                                                                                                                                                                                  | SCALE                                                                                                                                                                                                              | 0.18                      | General Pur | pose Bolt-Hole Caster | 1 of 1 |  |