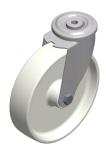

## NOTES:

- 1. FRAME FINISH : Zinc Plated
- 2. BEARING TYPE : Roller
- 3. WHEEL MATERIAL : Nylon 4. STANDARDS : DIN EN 12532
- 5. APPLICATION : Food Service, Medical and Institutional Equipment

| 5. APPLICATION : Food Service, Medical and Institutional Equipment                                                                           |                                                                                                                                                                                                                                                                                                                                                                                                                                                                  |                                                                                                                                                                                                                    |                           |             |                       |        |  |
|----------------------------------------------------------------------------------------------------------------------------------------------|------------------------------------------------------------------------------------------------------------------------------------------------------------------------------------------------------------------------------------------------------------------------------------------------------------------------------------------------------------------------------------------------------------------------------------------------------------------|--------------------------------------------------------------------------------------------------------------------------------------------------------------------------------------------------------------------|---------------------------|-------------|-----------------------|--------|--|
|                                                                                                                                              |                                                                                                                                                                                                                                                                                                                                                                                                                                                                  |                                                                                                                                                                                                                    | COMPONENT Bolt Hole Caste |             | ters                  |        |  |
| CRAINGER<br>100 Grainger Parkway, Lake Forest, Illinois 60045-5201<br>1-(800) GRAINGER, 1-(800) 472-4643, (847) 535-1000<br>www.grainger.com | This file and any associated information and specifications<br>are provided for reference and evaluation purposes only,<br>and is subject to change without notice. Grainger makes<br>no representations, warranties or guarantees as to the<br>appropriateness, accuracy, completeness, or suitability<br>for any purpose, of the file, information or specifications.<br>You are solely responsible for the use of the file,<br>information or specifications. | This drawing is the property of<br>GRAINGER. It contains confidential,<br>proprietary information that is<br>GRAINGER property. Do not disclose<br>to or duplicate for others except<br>as authorized by GRAINGER. |                           | 4001164     |                       | UNIT   |  |
|                                                                                                                                              |                                                                                                                                                                                                                                                                                                                                                                                                                                                                  |                                                                                                                                                                                                                    |                           |             |                       | INCH   |  |
|                                                                                                                                              |                                                                                                                                                                                                                                                                                                                                                                                                                                                                  |                                                                                                                                                                                                                    |                           |             |                       | SHEET  |  |
|                                                                                                                                              |                                                                                                                                                                                                                                                                                                                                                                                                                                                                  | SCALE                                                                                                                                                                                                              | 0.18                      | General Pur | pose Bolt-Hole Caster | 1 of 1 |  |