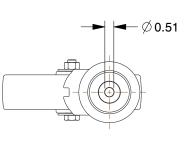

## NOTES:

- 1. FRAME FINISH : Zinc Plated
- 2. BEARING TYPE : Roller
- 3. WHEEL MATERIAL : Nylon 4. STANDARDS : DIN EN 12532
- 5. APPLICATION : Food Service, Medical and Institutional Equipment

| 5. APPLICATION : Food Service, Medical and Institutional Equipment                                                                           |                                                                                                                                                                                                                                                                                                                                                                                                                                                                  |                                                                                                                                                                                                                    |                           |             |                       |        |  |
|----------------------------------------------------------------------------------------------------------------------------------------------|------------------------------------------------------------------------------------------------------------------------------------------------------------------------------------------------------------------------------------------------------------------------------------------------------------------------------------------------------------------------------------------------------------------------------------------------------------------|--------------------------------------------------------------------------------------------------------------------------------------------------------------------------------------------------------------------|---------------------------|-------------|-----------------------|--------|--|
|                                                                                                                                              |                                                                                                                                                                                                                                                                                                                                                                                                                                                                  |                                                                                                                                                                                                                    | COMPONENT Bolt Hole Caste |             | ters                  |        |  |
| CRAINGER<br>100 Grainger Parkway, Lake Forest, Illinois 60045-5201<br>1-(800) GRAINGER, 1-(800) 472-4643, (847) 535-1000<br>www.grainger.com | This file and any associated information and specifications<br>are provided for reference and evaluation purposes only,<br>and is subject to change without notice. Grainger makes<br>no representations, warranties or guarantees as to the<br>appropriateness, accuracy, completeness, or suitability<br>for any purpose, of the file, information or specifications.<br>You are solely responsible for the use of the file,<br>information or specifications. | This drawing is the property of<br>GRAINGER. It contains confidential,<br>proprietary information that is<br>GRAINGER property. Do not disclose<br>to or duplicate for others except<br>as authorized by GRAINGER. |                           | 4001164     |                       | UNIT   |  |
|                                                                                                                                              |                                                                                                                                                                                                                                                                                                                                                                                                                                                                  |                                                                                                                                                                                                                    |                           |             |                       | INCH   |  |
|                                                                                                                                              |                                                                                                                                                                                                                                                                                                                                                                                                                                                                  |                                                                                                                                                                                                                    |                           |             |                       | SHEET  |  |
|                                                                                                                                              |                                                                                                                                                                                                                                                                                                                                                                                                                                                                  | SCALE                                                                                                                                                                                                              | 0.18                      | General Pur | pose Bolt-Hole Caster | 1 of 1 |  |