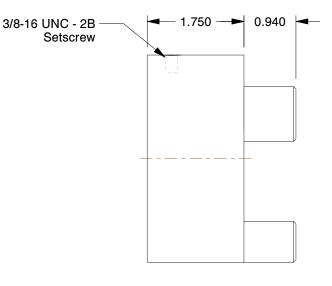

## NOTES:

1. MAX RPM: 5,000

2. S DIMENSION: 0.750 in 3. SETSCREW LENGTH: 5/8 in

4. OVERALL LENGTH: 4.5 in

5. COMPONENT WEIGHT: 4.2 lb

6. MATERIAL TYPE: Sinter Carbon Steel

100 Grainger Parkway, Lake Forest, Illinois 60045-5201 1-(800) GRAINGER, 1-(800) 472-4643, (847) 535-1000 www.grainger.com This file and any associated information and specifications are provided for reference and evaluation purposes only, and is subject to change without notice. Grainger makes no representations, warranties or guarantees as to the appropriateness, accuracy, completeness, or suitability for any purpose, of the file, information or specifications. You are solely responsible for the use of the file, information or specifications.

0.72

COMPONENT

Jaw Coupling Hub

48VF28

Jaw Coupling Hub, 1-5/8 in. Bore Dia, Alu

INCH
SHEET

1 of 1