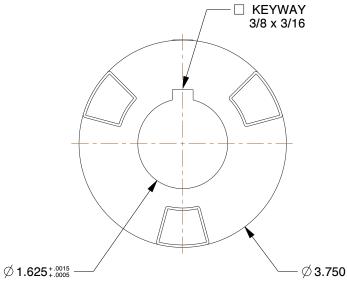

## NOTES:

1. MAX RPM: 5,000

2. S DIMENSION: 0.750 in 3. SETSCREW LENGTH: 5/8 in

4. OVERALL LENGTH: 4.5 in

5. COMPONENT WEIGHT: 4.2 lb

6. MATERIAL TYPE: Sinter Carbon Steel

100 Grainger Parkway, Lake Forest, Illinois 60045-5201 1-(800) GRAINGER, 1-(800) 472-4643, (847) 535-1000 www.grainger.com This file and any associated information and specifications are provided for reference and evaluation purposes only, and is subject to change without notice. Grainger makes no representations, warranties or guarantees as to the appropriateness, accuracy, completeness, or suitability for any purpose, of the file, information or specifications. You are solely responsible for the use of the file, information or specifications.

0.72

COMPONENT

Jaw Coupling Hub

48VF28

Jaw Coupling Hub, 1-5/8 in. Bore Dia, Alu

INCH
SHEET

1 of 1