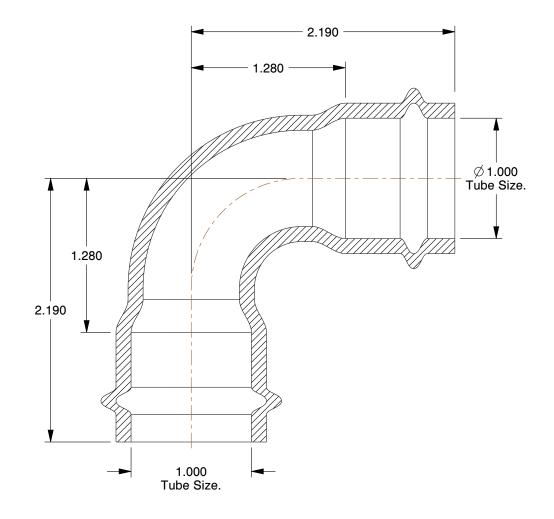

## NOTES:

1. FITTING CONNECTION TYPE: Press x Press

2. PIPE SIZE: 1" x 1"

3. FITTING SHAPE: 90° Elbow 4. FITTING MATERIAL: Copper 5. MAX. PRESSURE: 200 psi 6. TEMP. RANGE: 0° to 250°F

100 Grainger Parkway, Lake Forest, Illinois 60045–5201 1–(800) GRAINGER, 1–(800) 472–4643, (847) 535–1000 www.grainger.com This file and any associated information and specifications are provided for reference and evaluation purposes only, and is subject to change without notice. Grainger makes no representations, warranties or guarantees as to the appropriateness, accuracy, completeness, or suitability for any purpose, of the file, information or specifications.

1.25

SCALE

48RH54

COMPONENT

ProPress 90 elbow, 1" x 1

| 90 Degree Elbow |        |
|-----------------|--------|
|                 | UNIT   |
| 54              | INCH   |
| , 1" x 1"       | SHEET  |
|                 | 1 of 1 |