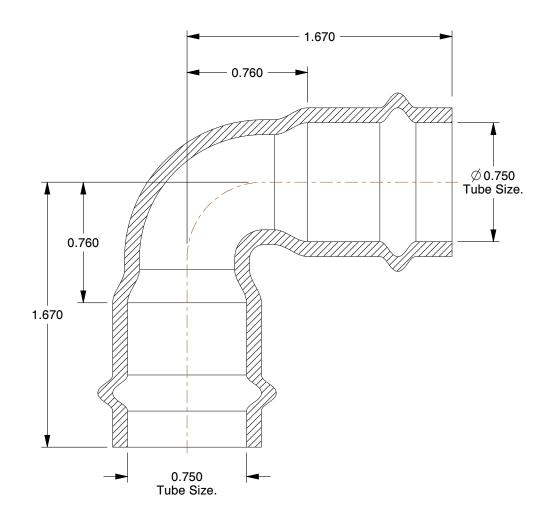

## NOTES:

1. FITTING CONNECTION TYPE: Press x Press

2. PIPE SIZE: 3/4" x 3/4"

3. FITTING SHAPE: 90° Elbow 4. FITTING MATERIAL: Copper 5. MAX. PRESSURE: 200 psi 6. TEMP. RANGE: 0° to 250°F

100 Grainger Parkway, Lake Forest, Illinois 60045–5201 1–(800) GRAINGER, 1–(800) 472–4643, (847) 535–1000 www.grainger.com This file and any associated information and specifications are provided for reference and evaluation purposes only, and is subject to change without notice. Grainger makes no representations, warranties or guarantees as to the appropriateness, accuracy, completeness, or suitability for any purpose, of the file, information or specifications. You are solely responsible for the use of the file, information or specifications.

1.65

COMPONENT

90 Degree Elbow

48RH53

ProPress 90 elbow, 3/4" x 3/4"

INCH

UNIT

SHEET