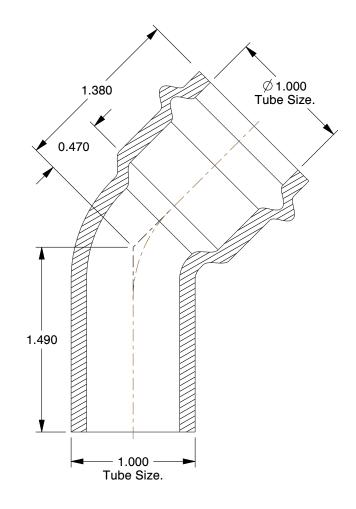

## **NOTES:**

1. FITTING CONNECTION TYPE: Press x Street

2. PIPE SIZE: 1" x 1"

3. FITTING SHAPE: 45° Elbow 4. FITTING MATERIAL: Copper 5. MAX. PRESSURE: 200 psi 6. TEMP. RANGE: 0° to 250°F

SCALE

1.29

COMPONENT

45 Degree Street Elbow

48RH49

ProPress 45 street elbow, 1" x 1"

INCH

UNIT