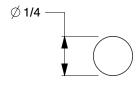

## **NOTES:**

1. MATERIAL: Steel 2. FINISH: Bright

3. HEAD TYPE: Full Round 4. SHANK TYPE: Smooth 5. TIP TYPE: Diamond 6. COLLATION ANGLE: 34°

7. COLLATION TYPE: Tape

8. COLLATION CONFIGURATION: Strip

100 Grainger Parkway, Lake Forest, Illinois 60045-5201 1-(800) GRAINGER, 1-(800) 472-4643, (847) 535-1000 www.grainger.com