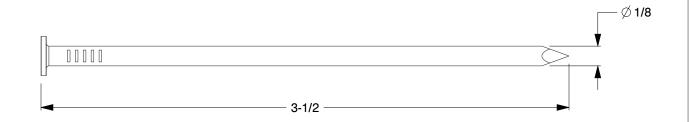

## **NOTES:**

1. MATERIAL: Steel 2. FINISH: Bright

3. HEAD TYPE: Full Round 4. SHANK TYPE: Smooth 5. TIP TYPE: Diamond 6. COLLATION ANGLE: 34°

7. COLLATION TYPE: Tape

8. COLLATION CONFIGURATION: Strip

100 Grainger Parkway, Lake Forest, Illinois 60045-5201 1-(800) GRAINGER, 1-(800) 472-4643, (847) 535-1000 www.grainger.com

1.57

COMPONENT

48LR60 &UNIT SHEET

Framing Nails

UNIT

1 of 1

Framing Nails,10.3 ga.,3-1/2 in.L,PK2500