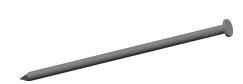

## **NOTES:**

1. MATERIAL: Steel 2. FINISH: Bright

3. HEAD TYPE: Full Round 4. SHANK TYPE: Smooth 5. TIP TYPE: Diamond 6. COLLATION ANGLE: 34°

7. COLLATION TYPE: Tape

8. COLLATION CONFIGURATION: Strip

100 Grainger Parkway, Lake Forest, Illinois 60045-5201 1-(800) GRAINGER, 1-(800) 472-4643, (847) 535-1000 www.grainger.com