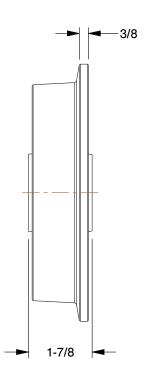

SCALE

0.11

COMPONENT Single-Flange Track Wheel

489D71

Single-Flange Track Wheel: 7 1/8 in Wheel Dia., 1 7/8 in Wheel Wd, 2645 lb

INCH
SHEET

1 of 1