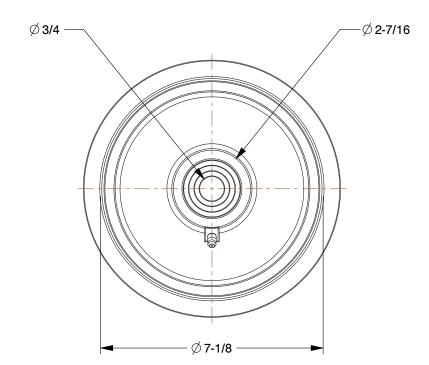

SCALE

0.11

COMPONENT Single-Flange Track Wheel

489D71

Single-Flange Track Wheel: 7 1/8 in Wheel Dia., 1 7/8 in Wheel Wd, 2645 lb

INCH
SHEET

1 of 1