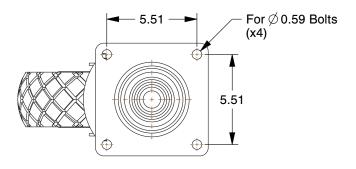

## NOTES:

LOAD RATING: 330 lb.
 WHEEL MATERIAL: Rubber
 FRAME MATERIAL: Steel
 FRAME FINISH: Zinc Plated

5. CASTER WHEEL BEARINGS : Roller

6. OPERATING TEMPERATURE: -20° to 120°F

100 Grainger Parkway, Lake Forest, Illinois 60045-5201 1-(800) GRAINGER, 1-(800) 472-4643, (847) 535-1000 www.grainger.com This file and any associated information and specifications are provided for reference and evaluation purposes only, and is subject to change without notice. Grainger makes no representations, warranties or guarantees as to the appropriateness, accuracy, completeness, or suitability for any purpose, of the file, information or specifications. You are solely responsible for the use of the file, information or specifications.