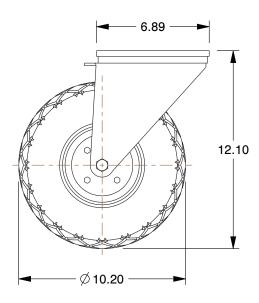

## NOTES:

LOAD RATING: 330 lb.
 WHEEL MATERIAL: Rubber
 FRAME MATERIAL: Steel
 FRAME FINISH: Zinc Plated

5. CASTER WHEEL BEARINGS : Roller

6. OPERATING TEMPERATURE: -20° to 120°F

100 Grainger Parkway, Lake Forest, Illinois 60045-5201 1-(800) GRAINGER, 1-(800) 472-4643, (847) 535-1000 www.grainger.com This file and any associated information and specifications are provided for reference and evaluation purposes only, and is subject to change without notice. Grainger makes no representations, warranties or guarantees as to the appropriateness, accuracy, completeness, or suitability for any purpose, of the file, information or specifications. You are solely responsible for the use of the file, information or specifications.