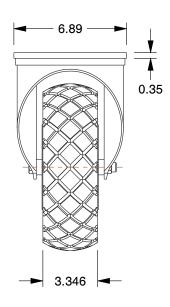

## NOTES:

LOAD RATING: 330 lb.
 WHEEL MATERIAL: Rubber
 FRAME MATERIAL: Steel
 FRAME FINISH: Zinc Plated

5. CASTER WHEEL BEARINGS : Roller

6. OPERATING TEMPERATURE: -20° to 120°F

100 Grainger Parkway, Lake Forest, Illinois 60045-5201 1-(800) GRAINGER, 1-(800) 472-4643, (847) 535-1000 www.grainger.com This file and any associated information and specifications are provided for reference and evaluation purposes only, and is subject to change without notice. Grainger makes no representations, warranties or guarantees as to the appropriateness, accuracy, completeness, or suitability for any purpose, of the file, information or specifications. You are solely responsible for the use of the file, information or specifications.