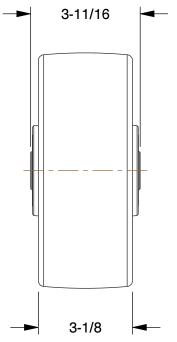

**SCALE** 

0.27

COMPONENT Polyurethane Tread on Iron Core Wheel

489A87

Polyurethane Tread on Iron Core Wheel: 7 7/8 in Wheel Dia., 3 1/8 in Wheel Wd

INCH

SHEET 1 of 1