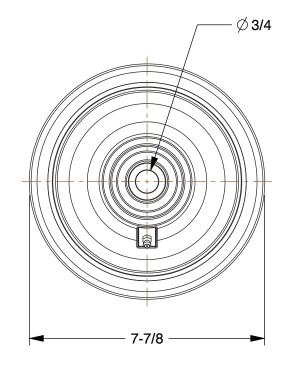

**SCALE** 

0.27

COMPONENT Polyurethane Tread on Iron Core Wheel

489A87

Polyurethane Tread on Iron Core Wheel: 7 7/8 in Wheel Dia., 3 1/8 in Wheel Wd

INCH

SHEET 1 of 1