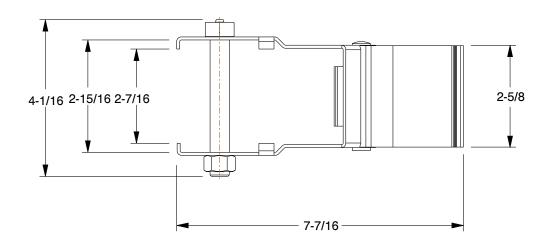

0.41

COMPONENT

Caster Total-Lock Kit

487H33

Caster Total-Lock Kit: Face, For 6 in Wheel Dia., For 2 in Wheel Wd, Steel

INCH

UNIT

SHEET