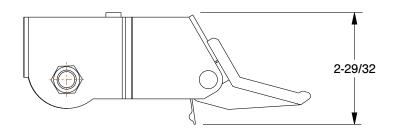

0.41

COMPONENT

Caster Total-Lock Kit

487H33

Caster Total-Lock Kit: Face, For 6 in Wheel Dia., For 2 in Wheel Wd, Steel

INCH

UNIT

SHEET