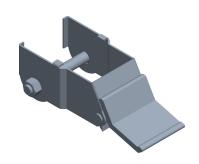

0.41

COMPONENT

Caster Total-Lock Kit

487H33

Caster Total-Lock Kit: Face, For 6 in Wheel Dia., For 2 in Wheel Wd, Steel

INCH

UNIT

SHEET