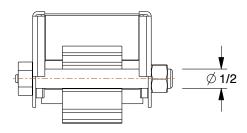

0.41

COMPONENT

Caster Total-Lock Kit

487H33

Caster Total-Lock Kit: Face, For 6 in Wheel Dia., For 2 in Wheel Wd, Steel

INCH

UNIT

SHEET