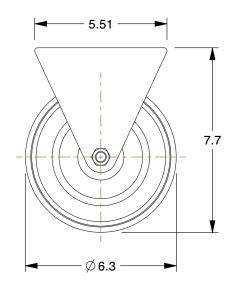

## NOTES:

LOAD RATING: 150 lb.
WHEEL MATERIAL: Rubber
FRAME MATERIAL: Steel
FRAME FINISH: Zinc Plated

5. CASTER WHEEL BEARINGS: Roller 6. TEMPERATURE RANGE: -15° to 160°F

| CD | 20 27 |   |              |   |
|----|-------|---|--------------|---|
| GK | AII   | N | <b>5</b> 7.3 | R |
|    |       |   |              |   |