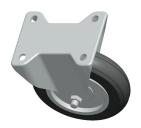

## NOTES:

LOAD RATING: 150 lb.
WHEEL MATERIAL: Rubber
FRAME MATERIAL: Steel
FRAME FINISH: Zinc Plated

5. CASTER WHEEL BEARINGS: Roller 6. TEMPERATURE RANGE: -15° to 160°F

| CD | 20 27 |   |              |   |
|----|-------|---|--------------|---|
| GK | AII   | N | <b>5</b> 7.3 | R |
|    |       |   |              |   |