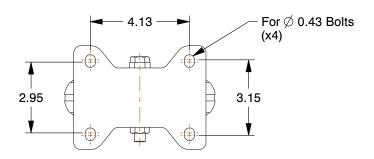

## NOTES:

LOAD RATING: 150 lb.
WHEEL MATERIAL: Rubber
FRAME MATERIAL: Steel
FRAME FINISH: Zinc Plated

5. CASTER WHEEL BEARINGS: Roller 6. TEMPERATURE RANGE: -15° to 160°F

| CD | 20 27 |   |              |   |
|----|-------|---|--------------|---|
| GK | AII   | N | <b>5</b> 7.3 | R |
|    |       |   |              |   |