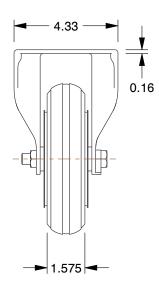

## NOTES:

LOAD RATING: 150 lb.
WHEEL MATERIAL: Rubber
FRAME MATERIAL: Steel
FRAME FINISH: Zinc Plated

5. CASTER WHEEL BEARINGS: Roller 6. TEMPERATURE RANGE: -15° to 160°F

| CD | 20 27 |   |              |   |
|----|-------|---|--------------|---|
| GK | AII   | N | <b>5</b> 7.3 | R |
|    |       |   |              |   |