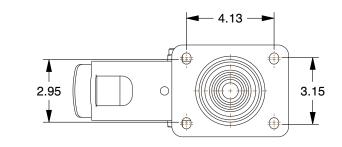

MOUNTING HOLE DETAILS

|                                                                                                                                  |                                                                                                                         |                                                                                                                                                                                                                    | COMPONENT | T Casters & Wheels |                                         |       |
|----------------------------------------------------------------------------------------------------------------------------------|-------------------------------------------------------------------------------------------------------------------------|--------------------------------------------------------------------------------------------------------------------------------------------------------------------------------------------------------------------|-----------|--------------------|-----------------------------------------|-------|
| <b>GRAINGER</b>                                                                                                                  | This file and any associated information and specifications<br>are provided for reference and evaluation purposes only, | This drawing is the property of<br>GRAINGER. It contains confidential,<br>proprietary information that is<br>GRAINGER property. Do not disclose<br>to or duplicate for others except<br>as authorized by GRAINGER. |           | 487G32             |                                         | UNIT  |
| 100 Grainger Parkway, Lake Forest, Illinois 60045-5201<br>1-(800) GRAINGER, 1-(800) 472-4643, (847) 535-1000<br>www.grainger.com | and is subject to change without notice. Grainger makes                                                                 |                                                                                                                                                                                                                    |           |                    |                                         | INCH  |
|                                                                                                                                  |                                                                                                                         |                                                                                                                                                                                                                    |           |                    |                                         | SHEET |
|                                                                                                                                  |                                                                                                                         | SCALE                                                                                                                                                                                                              | 0.22      | Flat-Free Plate    | Flat-Free Plate Caster, Swivel, 770 lb. |       |