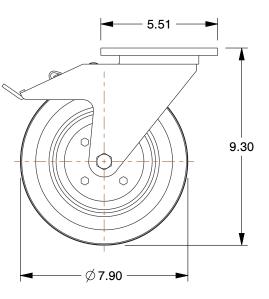

## NOTES:

- 1. LOAD RATING : 770 lb.
- 2. WHEEL MATERIAL : Rubber
- 3. FRAME MATERIAL : Steel
- 4. FRAME FINISH : Zinc Plated
- 5. CASTER WHEEL BEARINGS : Ball
- 6. OPERATING TEMPERATURE RANGE : -15° to 160°F

|                                                                                                                                  |                                                                                                                         |                                                                                                                                                                                                                    | COMPONENT | T Casters & Wheels |                                         |       |
|----------------------------------------------------------------------------------------------------------------------------------|-------------------------------------------------------------------------------------------------------------------------|--------------------------------------------------------------------------------------------------------------------------------------------------------------------------------------------------------------------|-----------|--------------------|-----------------------------------------|-------|
| <b>GRAINGER</b>                                                                                                                  | This file and any associated information and specifications<br>are provided for reference and evaluation purposes only, | This drawing is the property of<br>GRAINGER. It contains confidential,<br>proprietary information that is<br>GRAINGER property. Do not disclose<br>to or duplicate for others except<br>as authorized by GRAINGER. |           | 487G32             |                                         | UNIT  |
| 100 Grainger Parkway, Lake Forest, Illinois 60045-5201<br>1-(800) GRAINGER, 1-(800) 472-4643, (847) 535-1000<br>www.grainger.com | and is subject to change without notice. Grainger makes                                                                 |                                                                                                                                                                                                                    |           |                    |                                         | INCH  |
|                                                                                                                                  |                                                                                                                         |                                                                                                                                                                                                                    |           |                    |                                         | SHEET |
|                                                                                                                                  |                                                                                                                         | SCALE                                                                                                                                                                                                              | 0.22      | Flat-Free Plate    | Flat-Free Plate Caster, Swivel, 770 lb. |       |