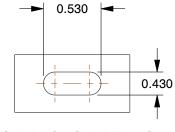

MOUNTING HOLE DETAILS

|                                                                                                                                  |                                                                                                                         |                                                                                                                                                                                                                    | COMPONENT | T Casters & Wheels |                                         |       |
|----------------------------------------------------------------------------------------------------------------------------------|-------------------------------------------------------------------------------------------------------------------------|--------------------------------------------------------------------------------------------------------------------------------------------------------------------------------------------------------------------|-----------|--------------------|-----------------------------------------|-------|
| <b>GRAINGER</b>                                                                                                                  | This file and any associated information and specifications<br>are provided for reference and evaluation purposes only, | This drawing is the property of<br>GRAINGER. It contains confidential,<br>proprietary information that is<br>GRAINGER property. Do not disclose<br>to or duplicate for others except<br>as authorized by GRAINGER. |           | 487G32             |                                         | UNIT  |
| 100 Grainger Parkway, Lake Forest, Illinois 60045-5201<br>1-(800) GRAINGER, 1-(800) 472-4643, (847) 535-1000<br>www.grainger.com | and is subject to change without notice. Grainger makes                                                                 |                                                                                                                                                                                                                    |           |                    |                                         | INCH  |
|                                                                                                                                  |                                                                                                                         |                                                                                                                                                                                                                    |           |                    |                                         | SHEET |
|                                                                                                                                  |                                                                                                                         | SCALE                                                                                                                                                                                                              | 0.22      | Flat-Free Plate    | Flat-Free Plate Caster, Swivel, 770 lb. |       |