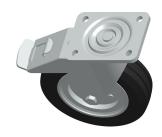

## NOTES:

- 1. LOAD RATING : 770 lb.
- 2. WHEEL MATERIAL : Rubber
- 3. FRAME MATERIAL : Steel
- 4. FRAME FINISH : Zinc Plated
- 5. CASTER WHEEL BEARINGS : Ball
- 6. OPERATING TEMPERATURE RANGE : -15° to 160°F

|                                                                                                                                  |                                                                                                                         |                                                                                                                                                                                                                    | COMPONENT | T Casters & Wheels |                                         |       |
|----------------------------------------------------------------------------------------------------------------------------------|-------------------------------------------------------------------------------------------------------------------------|--------------------------------------------------------------------------------------------------------------------------------------------------------------------------------------------------------------------|-----------|--------------------|-----------------------------------------|-------|
| <b>GRAINGER</b>                                                                                                                  | This file and any associated information and specifications<br>are provided for reference and evaluation purposes only, | This drawing is the property of<br>GRAINGER. It contains confidential,<br>proprietary information that is<br>GRAINGER property. Do not disclose<br>to or duplicate for others except<br>as authorized by GRAINGER. |           | 487G32             |                                         | UNIT  |
| 100 Grainger Parkway, Lake Forest, Illinois 60045-5201<br>1-(800) GRAINGER, 1-(800) 472-4643, (847) 535-1000<br>www.grainger.com | and is subject to change without notice. Grainger makes                                                                 |                                                                                                                                                                                                                    |           |                    |                                         | INCH  |
|                                                                                                                                  |                                                                                                                         |                                                                                                                                                                                                                    |           |                    |                                         | SHEET |
|                                                                                                                                  |                                                                                                                         | SCALE                                                                                                                                                                                                              | 0.22      | Flat-Free Plate    | Flat-Free Plate Caster, Swivel, 770 lb. |       |