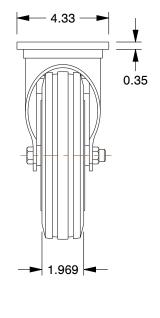

MOUNTING HOLE DETAILS

## NOTES:

- 1. LOAD RATING : 770 lb.
- 2. WHEEL MATERIAL : Rubber
- 3. FRAME MATERIAL : Steel
- 4. FRAME FINISH : Zinc Plated
- 5. CASTER WHEEL BEARINGS : Ball
- 6. OPERATING TEMPERATURE RANGE : -15° to 160°F

|                                                                                                                                  |                                                                                                                         |                                                                                                                                                                                                                    | COMPONENT | T Casters & Wheels |                                         |       |
|----------------------------------------------------------------------------------------------------------------------------------|-------------------------------------------------------------------------------------------------------------------------|--------------------------------------------------------------------------------------------------------------------------------------------------------------------------------------------------------------------|-----------|--------------------|-----------------------------------------|-------|
| <b>GRAINGER</b>                                                                                                                  | This file and any associated information and specifications<br>are provided for reference and evaluation purposes only, | This drawing is the property of<br>GRAINGER. It contains confidential,<br>proprietary information that is<br>GRAINGER property. Do not disclose<br>to or duplicate for others except<br>as authorized by GRAINGER. |           | 487G32             |                                         | UNIT  |
| 100 Grainger Parkway, Lake Forest, Illinois 60045-5201<br>1-(800) GRAINGER, 1-(800) 472-4643, (847) 535-1000<br>www.grainger.com | and is subject to change without notice. Grainger makes                                                                 |                                                                                                                                                                                                                    |           |                    |                                         | INCH  |
|                                                                                                                                  |                                                                                                                         |                                                                                                                                                                                                                    |           |                    |                                         | SHEET |
|                                                                                                                                  |                                                                                                                         | SCALE                                                                                                                                                                                                              | 0.22      | Flat-Free Plate    | Flat-Free Plate Caster, Swivel, 770 lb. |       |