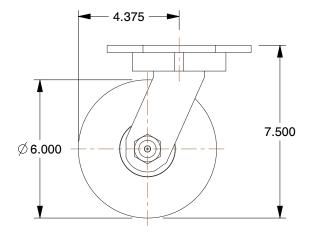

## NOTES:

1. LOAD RATING: 4100 lb. 2. WHEEL COLOR: Black

3. FRAME FINISH: Zinc Plated

4. CASTER WHEEL BEARINGS : Ball 5. CASTER FRAME MATERIAL : Steel

6. CASTER WHEEL SHAPE: Standard 7. CASTER CORE MATERIAL: Nylon

8. CASTER WHEEL/TREAD MATÉRIAL : Nylon 9. CASTER LOAD RATING RANGE : Heavy-Duty 10. CASTER PRODUCT GROUP : Kingpinless Caster

GRAINGER

100 Grainger Parkway, Lake Forest, Illinois 60045-5201 1-(800) GRAINGER, 1-(800) 472-4643, (847) 535-1000 www.grainger.com This file and any associated information and specifications are provided for reference and evaluation purposes only, and is subject to change without notice. Grainger makes no representations, warranties or guarantees as to the appropriateness, accuracy, completeness, or suitability for any purpose, of the file, information or specifications. You are solely responsible for the use of the file, information or specifications.

0.24

483N19

COMPONENT

Plate Caster, 4100 lb. Ld Rating, Bk Wheel

INCH

Plate Caster

SHEET 1 of 1