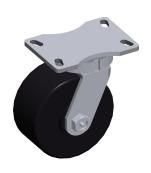

## NOTES:

1. LOAD RATING: 4100 lb. 2. WHEEL COLOR: Black

3. FRAME FINISH: Zinc Plated

4. CASTER WHEEL BEARINGS : Ball 5. CASTER FRAME MATERIAL : Steel

6. CASTER WHEEL SHAPE: Standard 7. CASTER CORE MATERIAL: Nylon

8. CASTER WHEEL/TREAD MATÉRIAL : Nylon 9. CASTER LOAD RATING RANGE : Heavy-Duty 10. CASTER PRODUCT GROUP : Kingpinless Caster

GRAINGER

100 Grainger Parkway, Lake Forest, Illinois 60045-5201 1-(800) GRAINGER, 1-(800) 472-4643, (847) 535-1000 www.grainger.com This file and any associated information and specifications are provided for reference and evaluation purposes only, and is subject to change without notice. Grainger makes no representations, warranties or guarantees as to the appropriateness, accuracy, completeness, or suitability for any purpose, of the file, information or specifications. You are solely responsible for the use of the file, information or specifications.

0.24

483N19

COMPONENT

Plate Caster, 4100 lb. Ld Rating, Bk Wheel

INCH

Plate Caster

SHEET 1 of 1