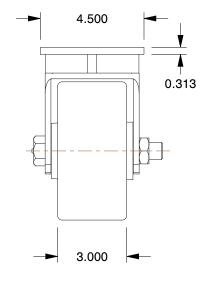

## **MOUNTING HOLE DETAILS**

## NOTES:

1. LOAD RATING: 4100 lb. 2. WHEEL COLOR: Black

3. FRAME FINISH: Zinc Plated

4. CASTER WHEEL BEARINGS : Ball 5. CASTER FRAME MATERIAL : Steel

6. CASTER WHEEL SHAPE: Standard 7. CASTER CORE MATERIAL: Nylon

8. CASTER WHEEL/TREAD MATÉRIAL : Nylon 9. CASTER LOAD RATING RANGE : Heavy-Duty 10. CASTER PRODUCT GROUP : Kingpinless Caster

GRAINGER

100 Grainger Parkway, Lake Forest, Illinois 60045-5201 1-(800) GRAINGER, 1-(800) 472-4643, (847) 535-1000 www.grainger.com This file and any associated information and specifications are provided for reference and evaluation purposes only, and is subject to change without notice. Grainger makes no representations, warranties or guarantees as to the appropriateness, accuracy, completeness, or suitability for any purpose, of the file, information or specifications. You are solely responsible for the use of the file, information or specifications.