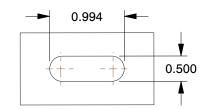

## **MOUNTING HOLE DETAILS**





## NOTES:

1. LOAD RATING: 4100 lb. 2. WHEEL COLOR: Black

3. FRAME FINISH: Zinc Plated

4. CASTER WHEEL BEARINGS : Ball 5. CASTER FRAME MATERIAL : Steel

6. CASTER WHEEL SHAPE: Standard 7. CASTER CORE MATERIAL: Nylon

8. CASTER WHEEL/TREAD MATÉRIAL : Nylon 9. CASTER LOAD RATING RANGE : Heavy-Duty 10. CASTER PRODUCT GROUP : Kingpinless Caster



GRAINGER

100 Grainger Parkway, Lake Forest, Illinois 60045-5201 1-(800) GRAINGER, 1-(800) 472-4643, (847) 535-1000 www.grainger.com This file and any associated information and specifications are provided for reference and evaluation purposes only, and is subject to change without notice. Grainger makes no representations, warranties or guarantees as to the appropriateness, accuracy, completeness, or suitability for any purpose, of the file, i