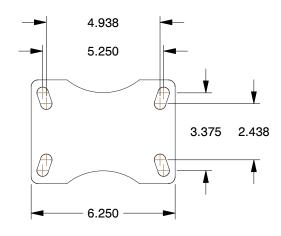

## **MOUNTING HOLE DETAILS**





## NOTES:

1. LOAD RATING: 4100 lb. 2. WHEEL COLOR: Black

3. FRAME FINISH: Zinc Plated

4. CASTER WHEEL BEARINGS : Ball 5. CASTER FRAME MATERIAL : Steel

6. CASTER WHEEL SHAPE: Standard 7. CASTER CORE MATERIAL: Nylon

8. CASTER WHEEL/TREAD MATÉRIAL : Nylon 9. CASTER LOAD RATING RANGE : Heavy-Duty 10. CASTER PRODUCT GROUP : Kingpinless Caster



GRAINGER

100 Grainger Parkway, Lake Forest, Illinois 60045-5201 1-(800) GRAINGER, 1-(800) 472-4643, (847) 535-1000 www.grainger.com This file and any associated information and specifications are provided for reference and evaluation purposes only, and is subject to change without notice. Grainger makes no representations, warranties or guarantees as to the appropriateness, accuracy, completeness, or suitability