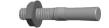

## NOTES:

- 1. Anchor Type: Expansion Wedge Anchor 2. Anchor Material: Steel
- 3. Anchor Finish: Zinc Plated 4. Package Quantity: 100 5. Min. Embedment : 1.125

- 6. Max. Work Thickness : 0.375
  7. Ultimate Tension in 4000 PSI Concrete (Lb.) : 1660
  8. Seismic Approved : Yes
  9. Includes: Nut and Washer