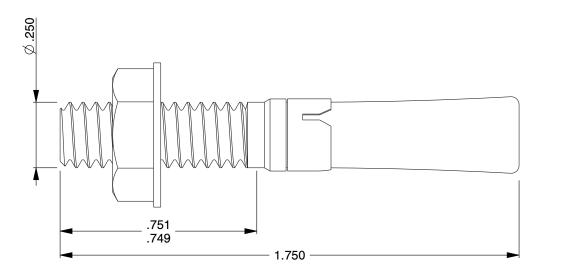

## NOTES:

- 1. Anchor Type: Expansion Wedge Anchor 2. Anchor Material: Steel
- 3. Anchor Finish: Zinc Plated 4. Package Quantity: 100 5. Min. Embedment : 1.125

- 6. Max. Work Thickness : 0.375
  7. Ultimate Tension in 4000 PSI Concrete (Lb.) : 1660
  8. Seismic Approved : Yes
  9. Includes: Nut and Washer