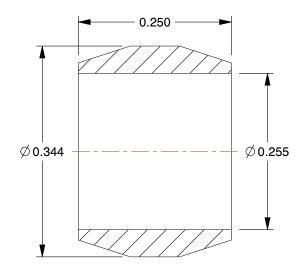

## NOTES:

1. TUBE SIZE: 1/4

2. TUBE FITTING MATERIAL: Low Lead Brass

3. TEMP. RANGE: -65° to 250°F 4. MAX.PRESSURE: 300 psi 5. STANDARDS: NSF 61 ANNEX G

100 Grainger Parkway, Lake Forest, Illinois 60045-5201 1-(800) GRAINGER, 1-(800) 472-4643, (847) 535-1000 www.grainger.com This file and any associated information and specifications are provided for reference and evaluation purposes only, and is subject to change without notice. Grainger makes no representations, warranties or guarantees as to the appropriateness, accuracy, completeness, or suitability for any purpose, of the file, information or specifications. You are solely responsible for the use of the file, information or specifications.

6.38

COMPONENT

46M579

Sleeve, Low Lead Brass, Comp, 1/4In

INCH
SHEET

1 of 1

Sleeve