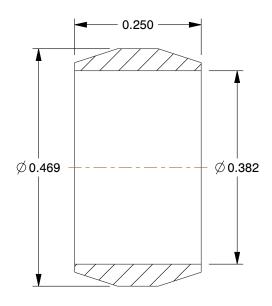

## NOTES:

1. TUBE SIZE: 3/8

2. TUBE FITTING MATERIAL: Low Lead Brass

3. TEMP. RANGE: -65° to 250°F 4. MAX.PRESSURE: 200 psi 5. STANDARDS: NSF 61 ANNEX G

100 Grainger Parkway, Lake Forest, Illinois 60045-5201 1-(800) GRAINGER, 1-(800) 472-4643, (847) 535-1000 www.grainger.com

5.27

46M577

COMPONENT

Sleeve, Low Lead Brass, Comp, 3/8

| Sleeve   |        |
|----------|--------|
|          | UNIT   |
|          | INCH   |
| o, 3/8ln | SHEET  |
|          | 1 of 1 |