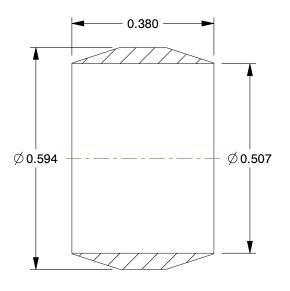

## NOTES:

1. TUBE SIZE: 1/2

2. TUBE FITTING MATERIAL: Low Lead Brass

3. TEMP. RANGE : -65° to 250°F 4. MAX.PRESSURE : 200 psi

5. STANDARDS: NSF 61 ANNEX G

100 Grainger Parkway, Lake Forest, Illinois 60045-5201 1-(800) GRAINGER, 1-(800) 472-4643, (847) 535-1000 www.grainger.com This file and any associated information and specifications are provided for reference and evaluation purposes only, and is subject to change without notice. Grainger makes no representations, warranties or guarantees as to the appropriateness, accuracy, completeness, or suitability for any purpose, of the file, information or specifications.

SCALE

3.89

46M576

COMPONENT

Sleeve, Low Lead Brass, Comp, 1/2In

UNIT INCH SHEET

1 of 1

Sleeve