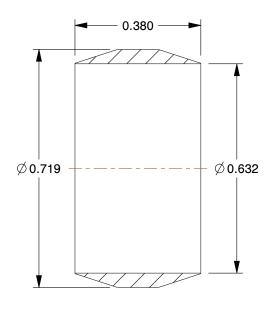

## NOTES:

1. TUBE SIZE : 5/8

2. TUBE FITTING MATERIAL: Low Lead Brass

3. TEMP. RANGE : -65° to 250°F 4. MAX.PRESSURE : 150 psi

5. STANDARDS : NSF 61 ANNEX G

100 Grainger Parkway, Lake Forest, Illinois 60045-5201 1-(800) GRAINGER, 1-(800) 472-4643, (847) 535-1000 www.grainger.com This file and any associated information and specifications are provided for reference and evaluation purposes only, and is subject to change without notice. Grainger makes no representations, warranties or guarantees as to the appropriateness, accuracy, completeness, or suitability for any purpose, of the file, information or specifications. You are solely responsible for the use of the file, information or specifications.

3.45

COMPONENT

Sleeve

46M575

Sleeve, Low Lead Brass, Comp, 5/8In

INCH SHEET

UNIT

1 of 1