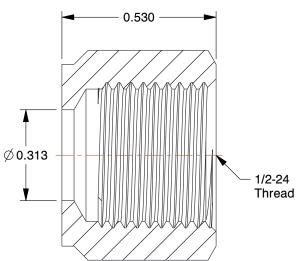

## NOTES:

1. TUBE SIZE: 5/16

2. TUBE FITTING MATERIAL: Low Lead Brass

3. MAX. PRESSURE: 300 psi 4. TEMP. RANGE: -65° to 250°F 5. STANDARDS: NSF 61 ANNEX G

100 Grainger Parkway, Lake Forest, Illinois 60045-5201 1-(800) GRAINGER, 1-(800) 472-4643, (847) 535-1000 www.grainger.com This file and any associated information and specifications are provided for reference and evaluation purposes only, and is subject to change without notice. Grainger makes no representations, warranties or guarantees as to the appropriateness, accuracy, completeness, or suitability for any purpose, of the file, information or specifications. You are solely responsible for the use of the file, information or specifications.

3.03

COMPONENT

Nut

46M571

Nut, Low Lead Brass, Comp, 5/16In

SHEET 1 of 1

UNIT

INCH