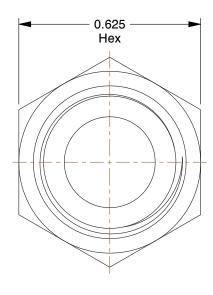

## NOTES:

1. TUBE SIZE: 5/16

2. TUBE FITTING MATERIAL: Low Lead Brass

3. MAX. PRESSURE: 300 psi 4. TEMP. RANGE: -65° to 250°F 5. STANDARDS: NSF 61 ANNEX G

100 Grainger Parkway, Lake Forest, Illinois 60045-5201 1-(800) GRAINGER, 1-(800) 472-4643, (847) 535-1000 www.grainger.com This file and any associated information and specifications are provided for reference and evaluation purposes only, and is subject to change without notice. Grainger makes no representations, warranties or guarantees as to the appropriateness, accuracy, completeness, or suitability for any purpose, of the file, information or specifications. You are solely responsible for the use of the file, information or specifications.

3.03

COMPONENT

Nut

46M571

Nut, Low Lead Brass, Comp, 5/16In

SHEET 1 of 1

UNIT

INCH