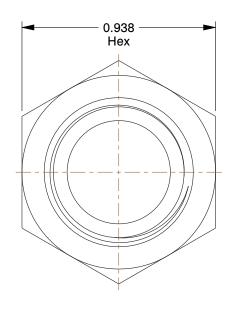

## NOTES:

1. TUBE SIZE: 1/2

2. TUBE FITTING MATERIAL: Low Lead Brass

3. MAX. PRESSURE : 200 psi 4. TEMP. RANGE : -65° to 250°F 5. STANDARDS : NSF 61 ANNEX G

100 Grainger Parkway, Lake Forest, Illinois 60045-5201 1-(800) GRAINGER, 1-(800) 472-4643, (847) 535-1000 www.grainger.com This file and any associated information and specifications are provided for reference and evaluation purposes only, and is subject to change without notice. Grainger makes no representations, warranties or guarantees as to the appropriateness, accuracy, completeness, or suitability for any purpose, of the file, information or specifications. You are solely responsible for the use of the file, information or specifications.