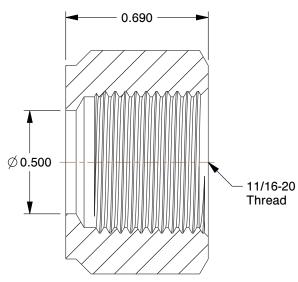

## NOTES:

1. TUBE SIZE: 1/2

2. TUBE FITTING MATERIAL: Low Lead Brass

3. MAX. PRESSURE : 200 psi 4. TEMP. RANGE : -65° to 250°F 5. STANDARDS : NSF 61 ANNEX G

100 Grainger Parkway, Lake Forest, Illinois 60045-5201 1-(800) GRAINGER, 1-(800) 472-4643, (847) 535-1000 www.grainger.com This file and any associated information and specifications are provided for reference and evaluation purposes only, and is subject to change without notice. Grainger makes no representations, warranties or guarantees as to the appropriateness, accuracy, completeness, or suitability for any purpose, of the file, information or specifications. You are solely responsible for the use of the file, information or specifications.