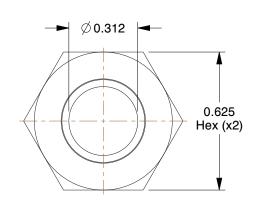

## NOTES:

1. TUBE SIZE: 3/8

2. MAX. PRESSURE: 200 psi 3. TEMP. RANGE: -65° to 250°F 4. STANDARDS: NSF 61 ANNEX G 5. BASIC FITTING SHAPE: Union

6. TUBE FITTING MATERIAL : Low Lead Brass

7. FITTING CONNECTION TYPE: Compression

2.30

COMPONENT

46M564

Union, Low Lead Brass, Comp, 3/8In

INCH

UNIT

Union

1 of 1