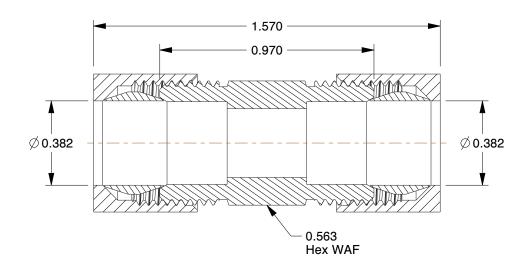

## NOTES:

1. TUBE SIZE: 3/8

2. MAX. PRESSURE: 200 psi 3. TEMP. RANGE: -65° to 250°F 4. STANDARDS: NSF 61 ANNEX G 5. BASIC FITTING SHAPE: Union

6. TUBE FITTING MATERIAL : Low Lead Brass

7. FITTING CONNECTION TYPE: Compression

2.30

COMPONENT

46M564

Union, Low Lead Brass, Comp, 3/8In

INCH

UNIT

Union

1 of 1