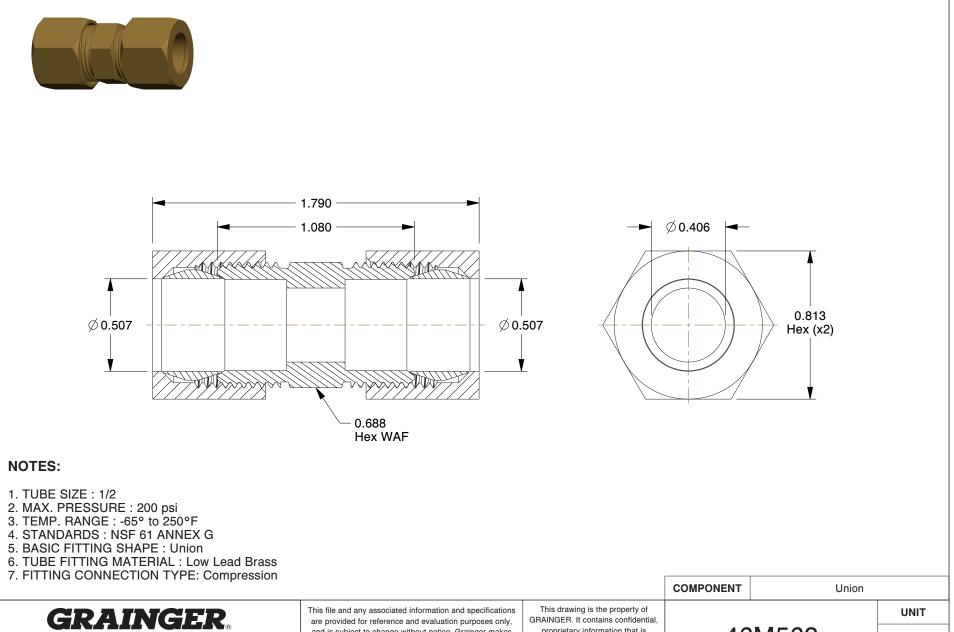

100 Grainger Parkway, Lake Forest, Illinois 60045-5201 1-(800) GRAINGER, 1-(800) 472-4643, (847) 535-1000 www.grainger.com

11

are provided for reference and evaluation purposes only, and is subject to change without notice. Grainger makes no representations, warranties or guarantees as to the appropriateness, accuracy, completeness, or suitability for any purpose, of the file, information or specifications. You are solely responsible for the use of the file, information or specifications.

proprietary information that is GRAINGER property. Do not disclose to or duplicate for others except as authorized by GRAINGER. SCALE

1.90

46M563

Union, Low Lead Brass, Comp, 1/2In

INCH SHEET

1 of 1