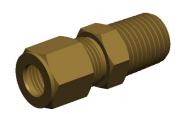

## NOTES:

- 1. TUBE SIZE : 5/16
- 2. TUBE FITTING MATERIAL : Low Lead Brass
- 3. FITTING CONNECTION TYPE : Compression x MNPT
- 4. MAX. PRESSURE : 300 psi 5. TEMP. RANGE : -65° to 250°F
- 6. STANDARDS : NSF 61 ANNEX G

| 0. STANDARDS . NOT OF ANNEX G                                                                                                                       |                                                                                                                                                                                                                                                                                                                                       |                                                                                                                                                                                                                    | COMPONENT | IPONENT Male Connect                      |  |        |
|-----------------------------------------------------------------------------------------------------------------------------------------------------|---------------------------------------------------------------------------------------------------------------------------------------------------------------------------------------------------------------------------------------------------------------------------------------------------------------------------------------|--------------------------------------------------------------------------------------------------------------------------------------------------------------------------------------------------------------------|-----------|-------------------------------------------|--|--------|
| <b>GRAINGER</b><br>100 Grainger Parkway, Lake Forest, Illinois 60045-5201<br>1-(800) GRAINGER, 1-(800) 472-4643, (847) 535-1000<br>www.grainger.com | This file and any associated information and specifications<br>are provided for reference and evaluation purposes only,                                                                                                                                                                                                               | This drawing is the property of<br>GRAINGER. It contains confidential,<br>proprietary information that is<br>GRAINGER property. Do not disclose<br>to or duplicate for others except<br>as authorized by GRAINGER. |           | 46M554                                    |  | UNIT   |
|                                                                                                                                                     | and is subject to change without notice. Grainger makes<br>no representations, warranties or guarantees as to the<br>appropriateness, accuracy, completeness, or suitability<br>for any purpose, of the file, information or specifications.<br>You are solely responsible for the use of the file,<br>information or specifications. |                                                                                                                                                                                                                    |           |                                           |  | INCH   |
|                                                                                                                                                     |                                                                                                                                                                                                                                                                                                                                       |                                                                                                                                                                                                                    |           |                                           |  | SHEET  |
|                                                                                                                                                     |                                                                                                                                                                                                                                                                                                                                       | SCALE                                                                                                                                                                                                              | 1.92      | Connector, LL Brass, CompxM, 5/16Inx1/4In |  | 1 of 1 |