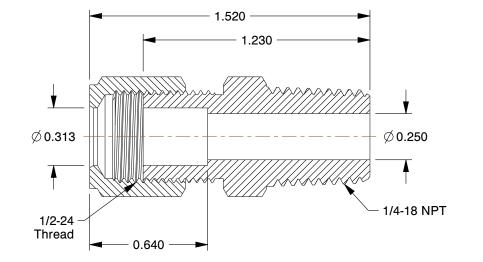

## NOTES:

- 1. TUBE SIZE : 5/16
- 2. TUBE FITTING MATERIAL : Low Lead Brass
- 3. FITTING CONNECTION TYPE : Compression x MNPT
- 4. MAX. PRESSURE : 300 psi 5. TEMP. RANGE : -65° to 250°F
- 6. STANDARDS : NSF 61 ANNEX G

| 0. STANDARDS . NOT OF ANNEX G                                                                                                                       |                                                                                                                                                                                                                                                                                                                                       |                                                                                                                                                                                                                    | COMPONENT | IPONENT Male Connect                      |  |        |
|-----------------------------------------------------------------------------------------------------------------------------------------------------|---------------------------------------------------------------------------------------------------------------------------------------------------------------------------------------------------------------------------------------------------------------------------------------------------------------------------------------|--------------------------------------------------------------------------------------------------------------------------------------------------------------------------------------------------------------------|-----------|-------------------------------------------|--|--------|
| <b>GRAINGER</b><br>100 Grainger Parkway, Lake Forest, Illinois 60045-5201<br>1-(800) GRAINGER, 1-(800) 472-4643, (847) 535-1000<br>www.grainger.com | This file and any associated information and specifications<br>are provided for reference and evaluation purposes only,                                                                                                                                                                                                               | This drawing is the property of<br>GRAINGER. It contains confidential,<br>proprietary information that is<br>GRAINGER property. Do not disclose<br>to or duplicate for others except<br>as authorized by GRAINGER. |           | 46M554                                    |  | UNIT   |
|                                                                                                                                                     | and is subject to change without notice. Grainger makes<br>no representations, warranties or guarantees as to the<br>appropriateness, accuracy, completeness, or suitability<br>for any purpose, of the file, information or specifications.<br>You are solely responsible for the use of the file,<br>information or specifications. |                                                                                                                                                                                                                    |           |                                           |  | INCH   |
|                                                                                                                                                     |                                                                                                                                                                                                                                                                                                                                       |                                                                                                                                                                                                                    |           |                                           |  | SHEET  |
|                                                                                                                                                     |                                                                                                                                                                                                                                                                                                                                       | SCALE                                                                                                                                                                                                              | 1.92      | Connector, LL Brass, CompxM, 5/16Inx1/4In |  | 1 of 1 |