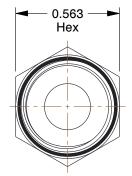

## NOTES:

- 1. TUBE SIZE : 5/16
- 2. TUBE FITTING MATERIAL : Low Lead Brass
- 3. FITTING CONNECTION TYPE : Compression x MNPT
- 4. MAX. PRESSURE : 300 psi 5. TEMP. RANGE : -65° to 250°F
- 6. STANDARDS : NSF 61 ANNEX G

| 0. STANDARDS . NOT OF ANNEX G                                                                                                                       |                                                                                                                                                                                                                                                                                                                                       |                                                                                                                                                                                                                    | COMPONENT | IPONENT Male Connect                      |  |        |
|-----------------------------------------------------------------------------------------------------------------------------------------------------|---------------------------------------------------------------------------------------------------------------------------------------------------------------------------------------------------------------------------------------------------------------------------------------------------------------------------------------|--------------------------------------------------------------------------------------------------------------------------------------------------------------------------------------------------------------------|-----------|-------------------------------------------|--|--------|
| <b>GRAINGER</b><br>100 Grainger Parkway, Lake Forest, Illinois 60045-5201<br>1-(800) GRAINGER, 1-(800) 472-4643, (847) 535-1000<br>www.grainger.com | This file and any associated information and specifications<br>are provided for reference and evaluation purposes only,                                                                                                                                                                                                               | This drawing is the property of<br>GRAINGER. It contains confidential,<br>proprietary information that is<br>GRAINGER property. Do not disclose<br>to or duplicate for others except<br>as authorized by GRAINGER. |           | 46M554                                    |  | UNIT   |
|                                                                                                                                                     | and is subject to change without notice. Grainger makes<br>no representations, warranties or guarantees as to the<br>appropriateness, accuracy, completeness, or suitability<br>for any purpose, of the file, information or specifications.<br>You are solely responsible for the use of the file,<br>information or specifications. |                                                                                                                                                                                                                    |           |                                           |  | INCH   |
|                                                                                                                                                     |                                                                                                                                                                                                                                                                                                                                       |                                                                                                                                                                                                                    |           |                                           |  | SHEET  |
|                                                                                                                                                     |                                                                                                                                                                                                                                                                                                                                       | SCALE                                                                                                                                                                                                              | 1.92      | Connector, LL Brass, CompxM, 5/16Inx1/4In |  | 1 of 1 |