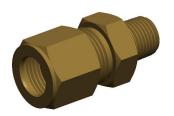

## NOTES:

1. TUBE SIZE: 3/8

2. TUBE FITTING MATERIAL: Low Lead Brass

3. FITTING CONNECTION TYPE: Compression x MNPT

4. MAX. PRESSURE: 200 psi 5. TEMP. RANGE: -65° to 250°F 6. STANDARDS: NSF 61 ANNEX G

| CDA | TA |   | ·D |
|-----|----|---|----|
| GRA |    | 6 |    |
|     |    |   |    |

1.99

COMPONENT

Male Connector

46M553

Connector, LL Brass, CompxM, 3/8lnx1/8ln

INCH

UNIT

1 of 1