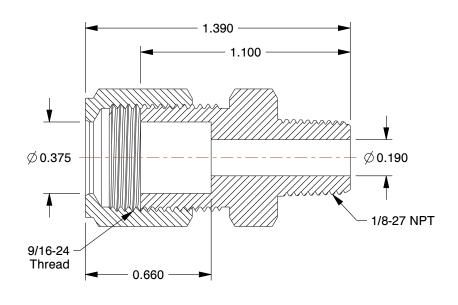

## NOTES:

1. TUBE SIZE: 3/8

2. TUBE FITTING MATERIAL: Low Lead Brass

3. FITTING CONNECTION TYPE: Compression x MNPT

4. MAX. PRESSURE: 200 psi 5. TEMP. RANGE: -65° to 250°F 6. STANDARDS: NSF 61 ANNEX G

| CDA | TA |   | ·D |
|-----|----|---|----|
| GRA |    | 6 |    |
|     |    |   |    |

1.99

COMPONENT

Male Connector

46M553

Connector, LL Brass, CompxM, 3/8lnx1/8ln

INCH

UNIT

1 of 1