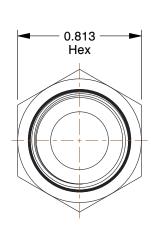

SCALE

1.59

COMPONENT

Male Connector

46M549

Connector, LL Brass, CompxM, 1/2Inx3/8In

INCH

UNIT