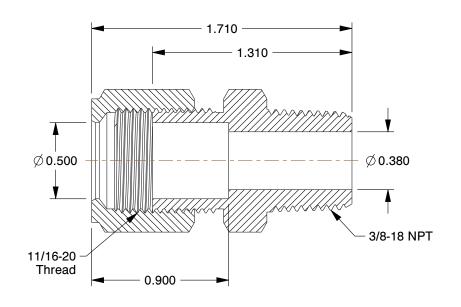

## NOTES:

1. TUBE SIZE: 1/2

2. TUBE FITTING MATERIAL: Low Lead Brass

3. FITTING CONNECTION TYPE: Compression x MNPT

4. MAX. PRESSURE: 200 psi 5. TEMP. RANGE: -65° to 250°F 6. STANDARDS: NSF 61 ANNEX G

| CDA | 1731 |     |  |
|-----|------|-----|--|
| GRA | MIN  | 61- |  |
|     |      |     |  |

SCALE

1.59

COMPONENT

Male Connector

46M549

Connector, LL Brass, CompxM, 1/2Inx3/8In

INCH

UNIT