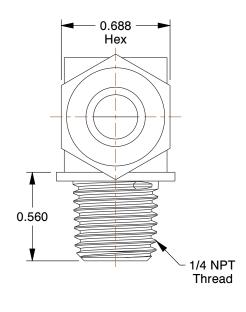

## **NOTES:**

1. TUBE SIZE: 3/8

2. TUBE FITTING MATERIAL: Low Lead Brass

3. MAX. PRESSURE : 200 psi 4. TEMP. RANGE : -65° to 250°F 5. STANDARDS : NSF 61 ANNEX G

|     | - |  |    |  |
|-----|---|--|----|--|
| D   |   |  | RA |  |
| 2.5 | - |  |    |  |
|     |   |  |    |  |

1.65

COMPONENT

Male Elbow, 90°

46M546

Elbow, 90, LL Brass, CompxM, 3/8Inx1/4In

SHEET

UNIT

INCH