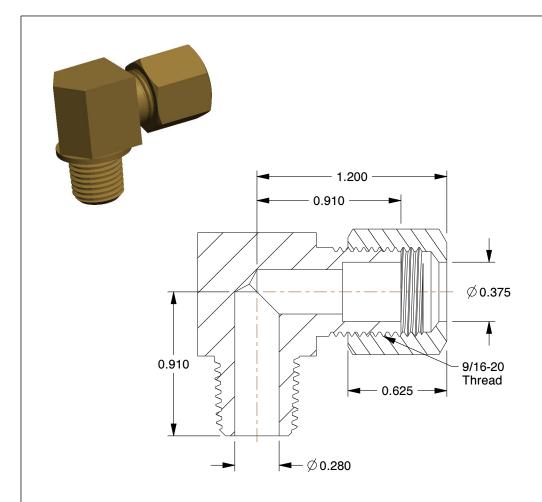

## **NOTES:**

1. TUBE SIZE: 3/8

2. TUBE FITTING MATERIAL: Low Lead Brass

3. MAX. PRESSURE : 200 psi 4. TEMP. RANGE : -65° to 250°F 5. STANDARDS : NSF 61 ANNEX G

|     | - |  |    |  |
|-----|---|--|----|--|
| D   |   |  | RA |  |
| 2.5 | - |  |    |  |
|     |   |  |    |  |

1.65

COMPONENT

Male Elbow, 90°

46M546

Elbow, 90, LL Brass, CompxM, 3/8Inx1/4In

SHEET

UNIT

INCH