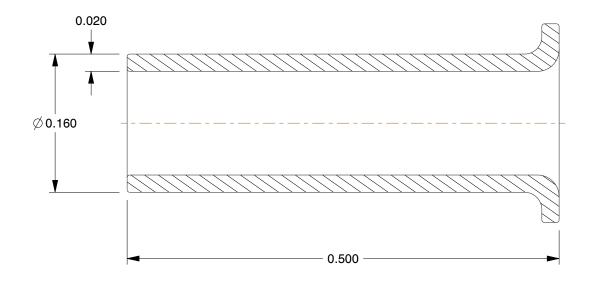

## NOTES:

1. TUBE SIZE: 1/4

2. MAX. PRESSURE: 300 psi 3. TEMP. RANGE: -65° to 250°F 4. STANDARDS: NSF 61 ANNEX G 5. BASIC FITTING SHAPE: Support

6. TUBE FITTING MATERIAL: Low Lead Brass 7. FITTING CONNECTION TYPE: Compression

9.00

SCALE

COMPONENT

Insert, Low Lead Brass, Insert, 1/4In

UNIT 46M541 INCH SHEET 1 of 1

Insert