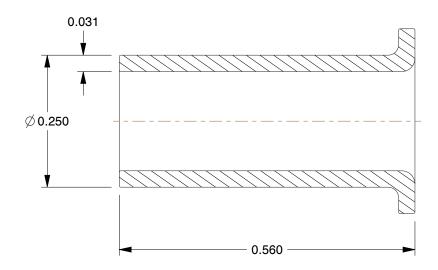

## NOTES:

1. TUBE SIZE: 3/8

2. MAX. PRESSURE: 200 psi 3. TEMP. RANGE: -65° to 250°F 4. STANDARDS: NSF 61 ANNEX G 5. BASIC FITTING SHAPE: Support

6. TUBE FITTING MATERIAL: Low Lead Brass 7. FITTING CONNECTION TYPE: Compression

5.50

46M539

COMPONENT

Insert, Low Lead Brass, Insert, 3/8In

UNIT INCH SHEET

Insert

1 of 1