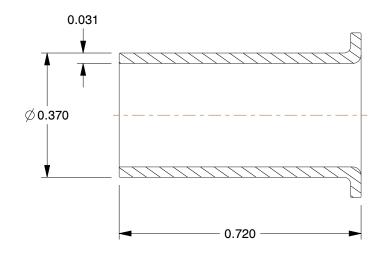

## NOTES:

1. TUBE SIZE : 1/2

- 2. MAX. PRESSURE : 200 psi
- 3. TEMP. RANGE : -65° to 250°F
- 4. STANDARDS : NSF 61 ANNEX G
- 5. BASIC FITTING SHAPE : Support
  6. TUBE FITTING MATERIAL : Low Lead Brass
  7. FITTING CONNECTION TYPE: Compression