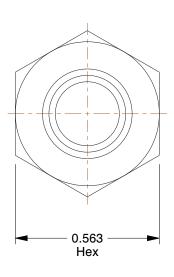

## NOTES:

1. TUBE SIZE: 1/4

2. MAX. PRESSURE: 1400 psi 3. BASIC FITTING SHAPE: Nut 4. TEMP. RANGE: -65° to 250°F 5. STANDARDS: NSF 61 ANNEX G

6. TUBE FITTING MATERIAL: Low Lead Brass

| CDA | INGER.      |
|-----|-------------|
|     | TTTA CITTA® |
|     |             |

46M537

Short Nut, Low Lead Bras, Female Flare

UNIT
INCH
SHEET
1 of 1

Short Nut