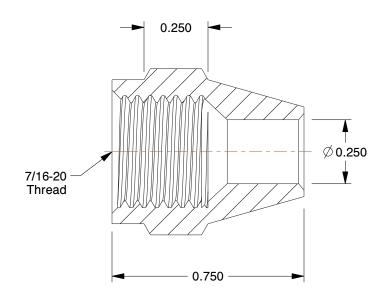

## NOTES:

1. TUBE SIZE: 1/4

2. MAX. PRESSURE: 1400 psi 3. BASIC FITTING SHAPE: Nut 4. TEMP. RANGE: -65° to 250°F 5. STANDARDS: NSF 61 ANNEX G

6. TUBE FITTING MATERIAL: Low Lead Brass

| CDA | INGER.      |
|-----|-------------|
|     | TTTA CITTA® |
|     |             |

46M537

Short Nut, Low Lead Bras, Female Flare

UNIT
INCH
SHEET
1 of 1

Short Nut