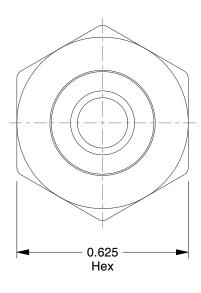

## NOTES:

1. TUBE SIZE: 1/4

2. BASIC FITTING SHAPE: Nut 3. MAX. PRESSURE: 1400 psi 4. TEMP. RANGE: -65° to 250°F 5. STANDARDS: NSF 61 ANNEX G

6. TUBE FITTING MATERIAL: Low Lead Brass

7. FLARE TYPE: 45°

100 Grainger Parkway, Lake Forest, Illinois 60045-5201 1-(800) GRAINGER, 1-(800) 472-4643, (847) 535-1000 www.grainger.com This file and any associated information and specifications are provided for reference and evaluation purposes only, and is subject to change without notice. Grainger makes no representations, warranties or guarantees as to the appropriateness, accuracy, completeness, or suitability for any purpose, of the file, information or specifications. You are solely responsible for the use of the file, information or specifications.

46M534

Forged Nut, 45 deg, Low Lead Brass, 1/4 In

| Forged Nut    |        |
|---------------|--------|
|               | UNIT   |
| •             | INCH   |
|               | SHEET  |
| rass, 1/4 In. | 1 of 1 |