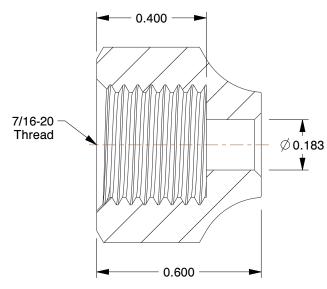

## NOTES:

1. TUBE SIZE: 1/4

2. BASIC FITTING SHAPE: Nut 3. MAX. PRESSURE: 1400 psi 4. TEMP. RANGE: -65° to 250°F 5. STANDARDS: NSF 61 ANNEX G

6. TUBE FITTING MATERIAL: Low Lead Brass

7. FLARE TYPE: 45°

100 Grainger Parkway, Lake Forest, Illinois 60045-5201 1-(800) GRAINGER, 1-(800) 472-4643, (847) 535-1000 www.grainger.com This file and any associated information and specifications are provided for reference and evaluation purposes only, and is subject to change without notice. Grainger makes no representations, warranties or guarantees as to the appropriateness, accuracy, completeness, or suitability for any purpose, of the file, information or specifications. You are solely responsible for the use of the file, information or specifications.

46M534

Forged Nut, 45 deg, Low Lead Brass, 1/4 In

| Forged Nut    |        |
|---------------|--------|
|               | UNIT   |
| •             | INCH   |
|               | SHEET  |
| rass, 1/4 In. | 1 of 1 |