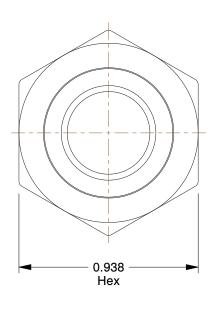

## NOTES:

1. TUBE SIZE: 1/2

2. BASIC FITTING SHAPE: Nut 3. MAX. PRESSURE: 750 psi 4. TEMP. RANGE: -65° to 250°F 5. STANDARDS: NSF 61 ANNEX G

6. TUBE FITTING MATERIAL: Low Lead Brass

7. FLARE TYPE: 45°

100 Grainger Parkway, Lake Forest, Illinois 60045-5201 1-(800) GRAINGER, 1-(800) 472-4643, (847) 535-1000 www.grainger.com This file and any associated information and specifications are provided for reference and evaluation purposes only, and is subject to change without notice. Grainger makes no representations, warranties or guarantees as to the appropriateness, accuracy, completeness, or suitability for any purpose, of the file, information or specifications.

SCALE

1.99

| COMPONENT                                          | Forged Nut |        |
|----------------------------------------------------|------------|--------|
| 46M532 Forged Nut, 45 deg, Low Lead Brass, 1/2 In. |            | UNIT   |
|                                                    |            | INCH   |
|                                                    |            | SHEET  |
|                                                    |            | 1 of 1 |