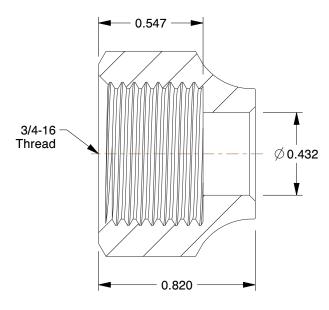

## NOTES:

1. TUBE SIZE: 1/2

2. BASIC FITTING SHAPE: Nut 3. MAX. PRESSURE: 750 psi 4. TEMP. RANGE: -65° to 250°F 5. STANDARDS: NSF 61 ANNEX G

6. TUBE FITTING MATERIAL: Low Lead Brass

7. FLARE TYPE: 45°

100 Grainger Parkway, Lake Forest, Illinois 60045-5201 1-(800) GRAINGER, 1-(800) 472-4643, (847) 535-1000 www.grainger.com This file and any associated information and specifications are provided for reference and evaluation purposes only, and is subject to change without notice. Grainger makes no representations, warranties or guarantees as to the appropriateness, accuracy, completeness, or suitability for any purpose, of the file, information or specifications.

SCALE

1.99

| COMPONENT                                          | Forged Nut |        |
|----------------------------------------------------|------------|--------|
| 46M532 Forged Nut, 45 deg, Low Lead Brass, 1/2 In. |            | UNIT   |
|                                                    |            | INCH   |
|                                                    |            | SHEET  |
|                                                    |            | 1 of 1 |