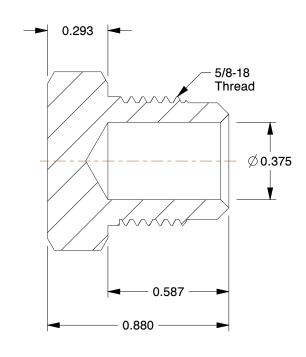

## NOTES:

1. TUBE SIZE: 3/8

2. MAX. PRESSURE: 1000 psi 3. BASIC FITTING SHAPE: Plug 4. TEMP. RANGE: -65° to 250°F 5. STANDARDS: NSF 61 ANNEX G

6. TUBE FITTING MATERIAL: Low Lead Brass

7. FLARE TYPE: 45°

100 Grainger Parkway, Lake Forest, Illinois 60045-5201 1-(800) GRAINGER, 1-(800) 472-4643, (847) 535-1000 www.grainger.com This file and any associated information and specifications are provided for reference and evaluation purposes only, and is subject to change without notice. Grainger makes no representations, warranties or guarantees as to the appropriateness, accuracy, completeness, or suitability for any purpose, of the file, information or specifications. You are solely responsible for the use of the file, information or specifications.