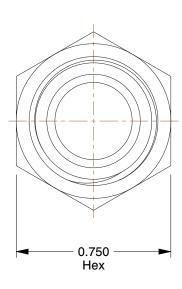

## NOTES:

1. TUBE SIZE: 3/8

2. MAX. PRESSURE: 1000 psi 3. BASIC FITTING SHAPE: Plug 4. TEMP. RANGE: -65° to 250°F 5. STANDARDS: NSF 61 ANNEX G

6. TUBE FITTING MATERIAL: Low Lead Brass

7. FLARE TYPE: 45°

100 Grainger Parkway, Lake Forest, Illinois 60045-5201 1-(800) GRAINGER, 1-(800) 472-4643, (847) 535-1000 www.grainger.com This file and any associated information and specifications are provided for reference and evaluation purposes only, and is subject to change without notice. Grainger makes no representations, warranties or guarantees as to the appropriateness, accuracy, completeness, or suitability for any purpose, of the file, information or specifications. You are solely responsible for the use of the file, information or specifications.