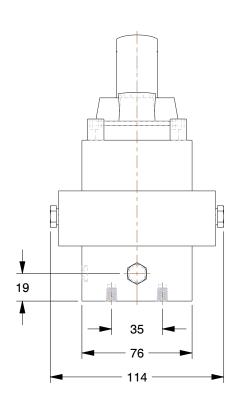

## NOTES:

- 1. ITEM: Directional Control Valve
- 2. MAX. FLOW HYDRAULIC VALVES: 4.5 gpm
- 3. MAX. PRESSURE HYDRAULIC VALVES: 10,000 psi
- 4. INLET PORT SIZE HYDRAULIC VALVES: 3/8" NPT
- 5. OUTLET PORT SIZE HYDRAULIC VALVES: 3/8" NPT