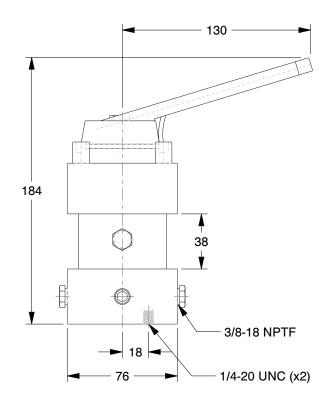

## NOTES:

- 1. ITEM: Directional Control Valve
- 2. MAX. FLOW HYDRAULIC VALVES: 4.5 gpm
- 3. MAX. PRESSURE HYDRAULIC VALVES: 10,000 psi
- 4. INLET PORT SIZE HYDRAULIC VALVES: 3/8" NPT
- 5. OUTLET PORT SIZE HYDRAULIC VALVES: 3/8" NPT