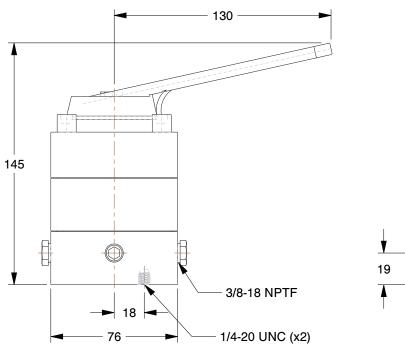

## NOTES:

- 1. ITEM: Directional Control Valve
- 2. MAX. FLOW HYDRAULIC VALVES: 4.5 gpm
- 3. MAX. PRESSURE HYDRAULIC VALVES: 10,000 psi
- 4. INLET PORT SIZE HYDRAULIC VALVES: 3/8" NPT
- 5. OUTLET PORT SIZE HYDRAULIC VALVES: 3/8" NPT