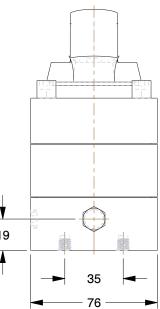

## NOTES:

- 1. ITEM: Directional Control Valve
- 2. MAX. FLOW HYDRAULIC VALVES: 4.5 gpm
- 3. MAX. PRESSURE HYDRAULIC VALVES: 10,000 psi
- 4. INLET PORT SIZE HYDRAULIC VALVES: 3/8" NPT
- 5. OUTLET PORT SIZE HYDRAULIC VALVES: 3/8" NPT